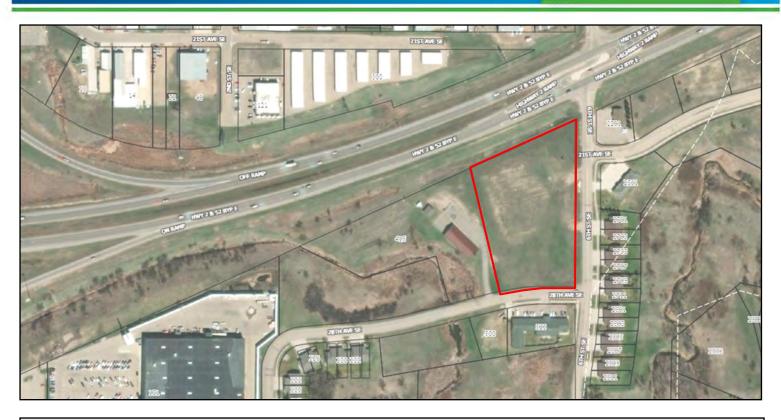

#### **Property Information**

- 4.18 acres (181,971 sf)
- Zoned C2 General Commercial
- Block 3, Interchange 11th Addition
- Parcel # MI36.917.030.0000

#### **Location Information**

- Visibility from US Highway 2
- Close to Menards
- Turn lanes onto 6th Street from both directions on Highway 2

Duemelands Commercial Real Estate 301 E. Thayer Avenue - Bismarck, ND 58501 Phone: (701) 221-2222 www.duemelands.com Jill Duemeland, CCIM CEO & President Phone: 701.221.9033 jill@duemelands.com April Eide, CCIM Vice President of Brokerage Direct: 701.223.5863 april@duemelands.com