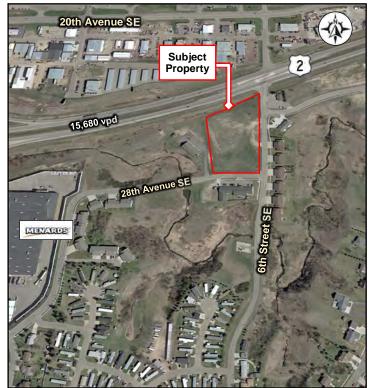

#### **Property Information**

- 4.18 acres (181,971 sf)
- Zoned C2 General Commercial
- Block 3, Interchange 11th Addition
- Parcel # MI36.917.030.0000

#### **Location Information**

- Visibility from US Highway 2
- Close to Menards
- Turn lanes onto 6th Street from both directions on Highway 2

Duemelands Commercial Real Estate 301 E. Thayer Avenue - Bismarck, ND 58501 Phone: (701) 221-2222 www.duemelands.com Jill Duemeland, CCIM CEO & President Phone: 701.221.9033 jill@duemelands.com April Eide, CCIM Vice President of Brokerage Direct: 701.223.5863 april@duemelands.com