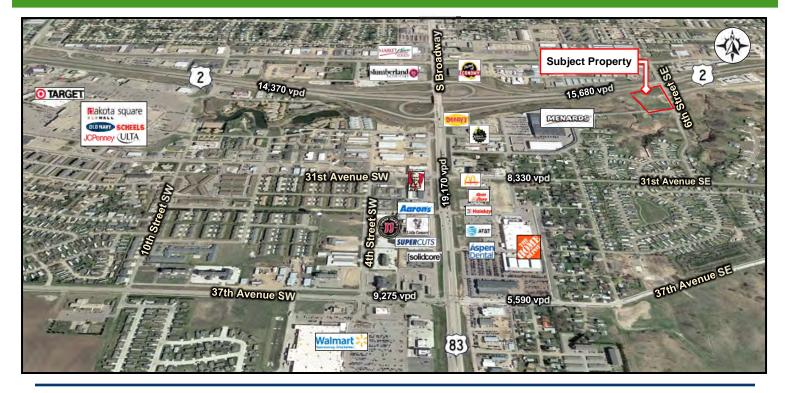

#### **Property Information**

- 4.18 acres (181,971 sf)
- Zoned C2 General Commercial
- Block 3, Interchange 11th Addition
- Parcel # MI36.917.030.0000

#### **Location Information**

- Visibility from US Highway 2
- Close to Menards
- Turn lanes onto 6th Street from both directions on Highway 2

Duemelands Commercial Real Estate 301 E. Thayer Avenue - Bismarck, ND 58501 Phone: (701) 221-2222 www.duemelands.com Jill Duemeland, CCIM CEO & President Phone: 701.221.9033 jill@duemelands.com April Eide, CCIM Vice President of Brokerage Direct: 701.223.5863 april@duemelands.com