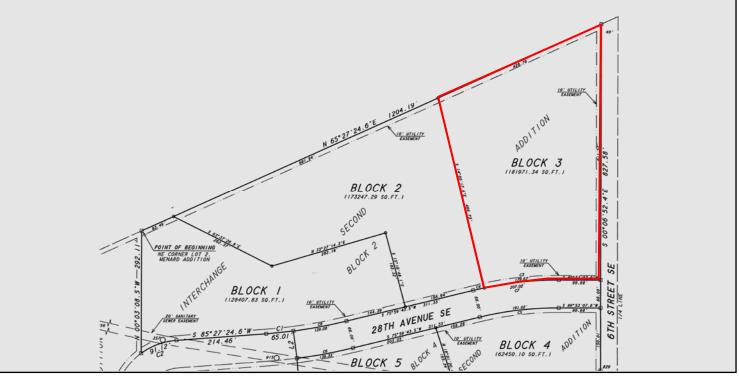

# Property Plat

#### **Property Information**

- 4.18 acres (181,971 sf)
- Zoned C2 General Commercial
- Block 3, Interchange 11th Addition
- Parcel # MI36.917.030.0000