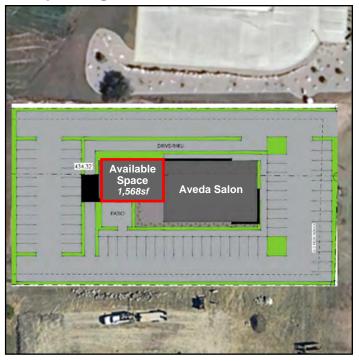

# **Property Information**

- 1,568 sf w/ patio available
- Drive-thru available
- Estimated delivery April / May 2024

#### **Area Information**

- Co-tenant is Aveda Salon
- Located in north Bismarck in area of new growth
- Easy access to State Street & 43rd Avenue NE
- Close to CashWise Foods, Walmart, Hay Creek Shops, Starbucks, SkyZone, Cumbl Cookies, & CycleBar