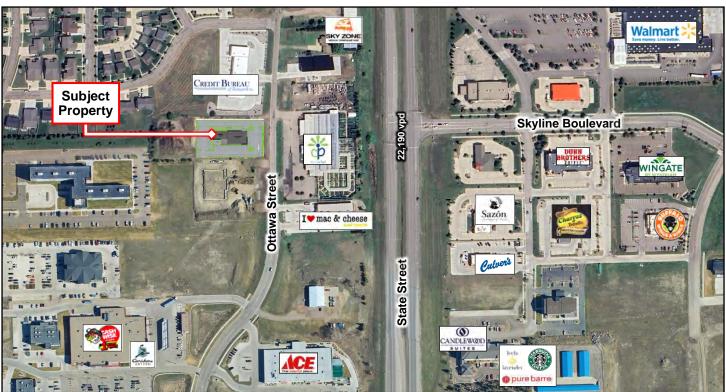

# **Property Information**

- 1,568 sf w/ patio available
- Drive-thru available
- Estimated delivery April / May 2024

#### **Area Information**

- Co-tenant is Aveda Salon
- Located in north Bismarck in area of new growth
- Easy access to State Street & 43rd Avenue NE
- Close to CashWise Foods, Walmart, Hay Creek Shops, Starbucks, SkyZone, Cumbl Cookies, & CycleBar