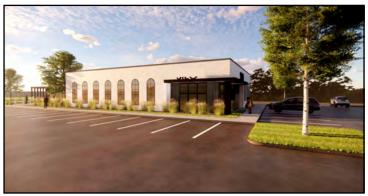

# Retail Space for Lease



### 4550 Ottawa Street - Bismarck, North Dakota



## **Lease Rate Negotiable**

# **Property Information**

- 1,568 sf w/ patio available
- Drive-thru available
- Estimated delivery April / May 2024

#### **Area Information**

- Co-tenant is Aveda Salon
- Located in north Bismarck in area of new growth
- Easy access to State Street & 43rd Avenue NE
- Close to CashWise Foods, Walmart, Hay Creek Shops, Starbucks, SkyZone, Cumbl Cookies, & CycleBar







**Duemelands Commercial Real Estate** 301 E. Thayer Avenue - Bismarck, ND 58501 Phone: (701) 221-2222 www.duemelands.com Jill Duemeland, CCIM CEO & President Phone: 701.221.9033 jill@duemelands.com April Eide, CCIM Vice President of Brokerage Direct: 701.223.5863 april@duemelands.com

# Property Information

# Retail Space for Lease

## **Concept Design**



### **Area Demographics**

| Radius                                    | 1-Mile    | 3-Mile    | 5-Mile   |
|-------------------------------------------|-----------|-----------|----------|
| Population:                               | 7,483     | 47,941    | 79,814   |
| Number of Households:                     | 2,979     | 20,050    | 33,912   |
| Average Household Income:                 | \$106,893 | \$104,815 | \$98,032 |
| H