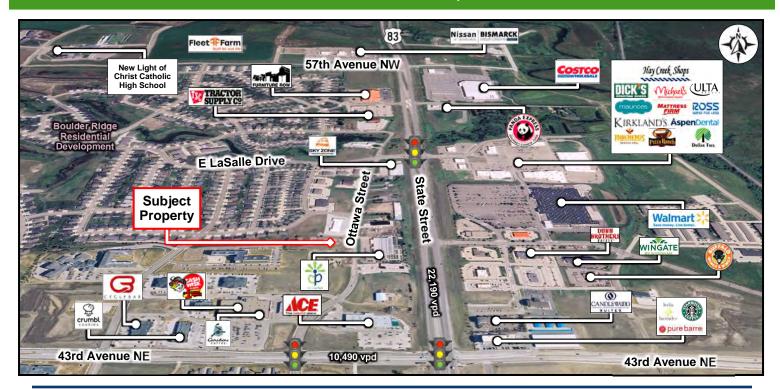

# Property Information

# **Property Information**

- 1,568 sf w/ patio available
- Drive-thru available
- Estimated delivery April / May 2024

#### **Area Information**

- Co-tenant is Aveda Salon
- Located in north Bismarck in area of new growth
- Easy access to State Street & 43rd Avenue NE
- Close to CashWise Foods, Walmart, Hay Creek Shops, Starbucks, SkyZone, Cumbl Cookies, & CycleBar