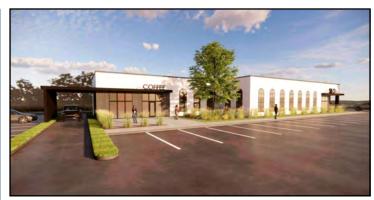

# Retail Space for Lease



### 4550 Ottawa Street - Bismarck, North Dakota



## **Lease Rate Negotiable**

# **Property Information**

- 1,568 sf w/ patio available
- Drive-thru available
- Estimated delivery April / May 2024

#### **Area Information**

- Co-tenant is Aveda Salon
- Located in north Bismarck in area of new growth
- Easy access to State Street & 43rd Avenue NE
- Close to CashWise Foods, Walmart, Hay Creek Shops, Starbucks, SkyZone, Cumbl Cookies, & CycleBar







**Duemelands Commercial Real Estate** 301 E. Thayer Avenue - Bismarck, ND 58501 Phone: (701) 221-2222 www.duemelands.com Jill Duemeland, CCIM CEO & President Phone: 701.221.9033 jill@duemelands.com April Eide, CCIM Vice President of Brokerage Direct: 701.223.5863 april@duemelands.com

# Property Information

# Retail Space for Lease

## **Concept Design**



### **Area Demographics**

| Radius                                    | 1-Mile    | 3-Mile    | 5-Mile   |
|-------------------------------------------|-----------|-----------|----------|
| Population:                               | 7,483     | 47,941    | 79,814   |
| Number of Households:                     | 2,979     | 20,050    | 33,912   |
| Average Household Income:                 | \$106,893 | \$104,815 | \$98,032 |
|