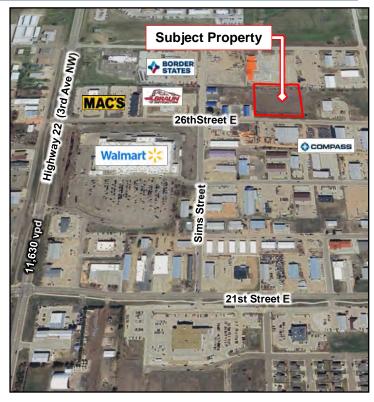

### **Area Information**

- Easy access to Highway 22 (11,630 vpd)
- Located immediately northeast of Walmart
- Close to Runnings, O'Reilly Auto Parts, CashWise Foods, Dunham Sports, and Prairie Hills Mall