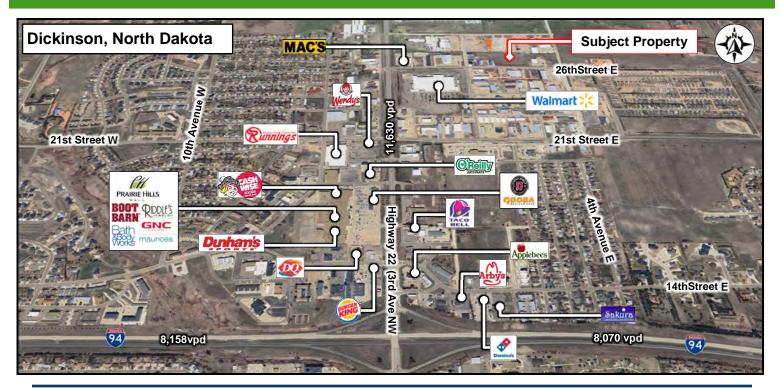

### **Area Information**

- Easy access to Highway 22 (11,630 vpd)
- Located immediately northeast of Walmart
- Close to Runnings, O'Reilly Auto Parts, CashWise Foods, Dunham Sports, and Prairie Hills Mall

# **Area Demographics**

| Radius                                 | 1-Mile   | 3-Mile   | 5-Mile   |
|----------------------------------------|----------|----------|----------|
| Population:                            | 4,225    | 24,257   | 28,661   |
| # of Households:                       | 1,740    | 10,092   | 11,726   |
| Ave HH Income:                         | \$82,973 | \$87,507 | \$88,837 |
| HH w/ \$50K+ Income:                   | 1,115    | 6,227    | 7,286    |
| % of Population w/<br>Assoc. Degree +: | 43.8%    | 41.0%    | 41.7%    |
| # of Employees:                        | 2,829    | 13,841   | 16,931   |
| # of Businesses:                       | 265      | 1,208    | 1,408    |