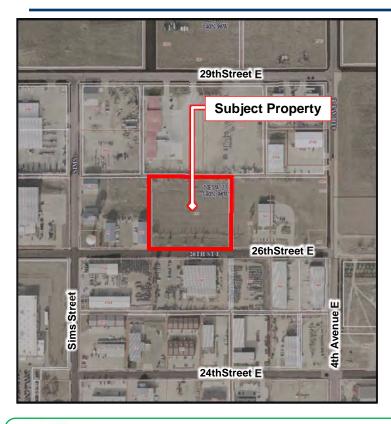

#### Address:

26th Street E Dickinson, North Dakota

### **Legal Description:**

Lot 3, Block 2 Kilwein 5th Addition City of Dickinson County of Stark State of North Dakota