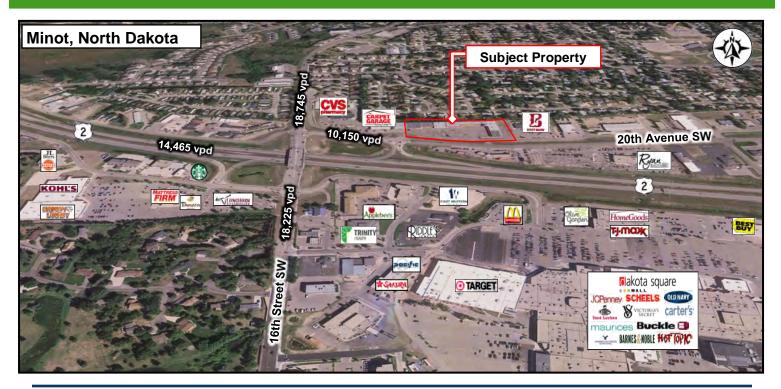

#### **Area Information**

- 10,150 vpd along 20th Avenue SW
- Close to Dakota Square Mall, Target, & Southgate Crossing Shopping Center
- Easy access to Highway 2 and 16th Street SW

# Property Aerial

Office Space for Lease

**Duemelands Commercial Real Estate** 301 E. Thayer Avenue - Bismarck, ND 58501 Phone: (701) 221-2222 www.duemelands.com Jill Duemeland, CCIM CEO & President Phone: 701.221.9033 jill@duemelands.com April Eide, CCIM Vice President of Brokerage Direct: 701.223.5863 april@duemelands.com