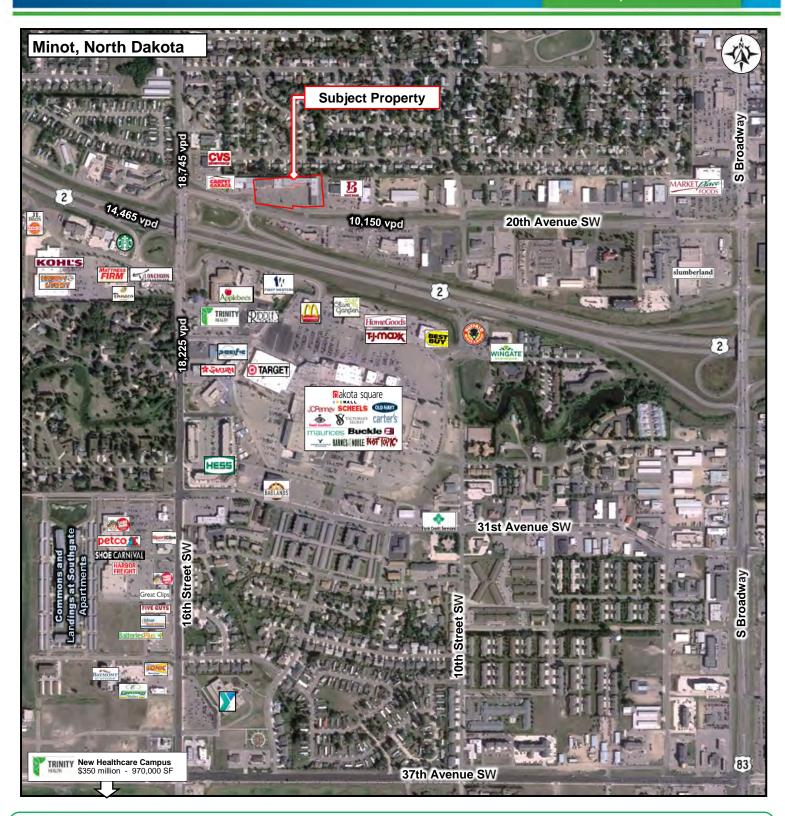

# Property Aerial

Office Space for Lease

**Duemelands Commercial Real Estate** 301 E. Thayer Avenue - Bismarck, ND 58501 Phone: (701) 221-2222 www.duemelands.com Jill Duemeland, CCIM CEO & President Phone: 701.221.9033 jill@duemelands.com April Eide, CCIM Vice President of Brokerage Direct: 701.223.5863 april@duemelands.com

#### **Area Information**

- 10,150 vpd along 20th Avenue SW
- Close to Dakota Square Mall, Target, & Southgate Crossing Shopping Center
- Easy access to Highway 2 and 16th Street SW