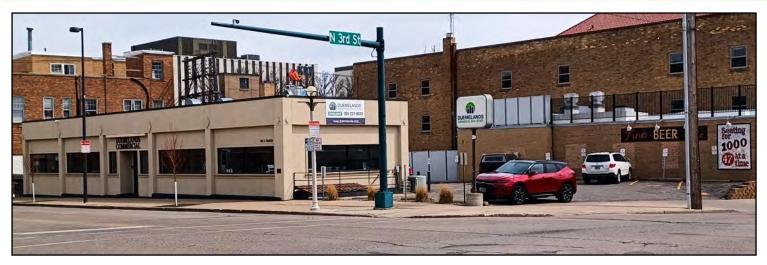

#### **Property Information**

- ♦ 4,251 sf available
  - ♦ 2,639 sf main floor office space
  - ♦ 1,612 sf lower level
- Onsite downtown parking
- Lower level includes (2) restrooms, kitchen, and file storage area
- Secure building
- Large windows to the north and west provide natural light
- Access from N 3rd St and alley from E Thayer and E Broadway
- Pylon sign at corner of N 3rd St & E Thayer Ave
- ♦ Additional basement storage space available

April Eide, CCIM Vice President of Brokerage Direct: 701.223.5863 april@duemelands.com

E Broadway Avenue