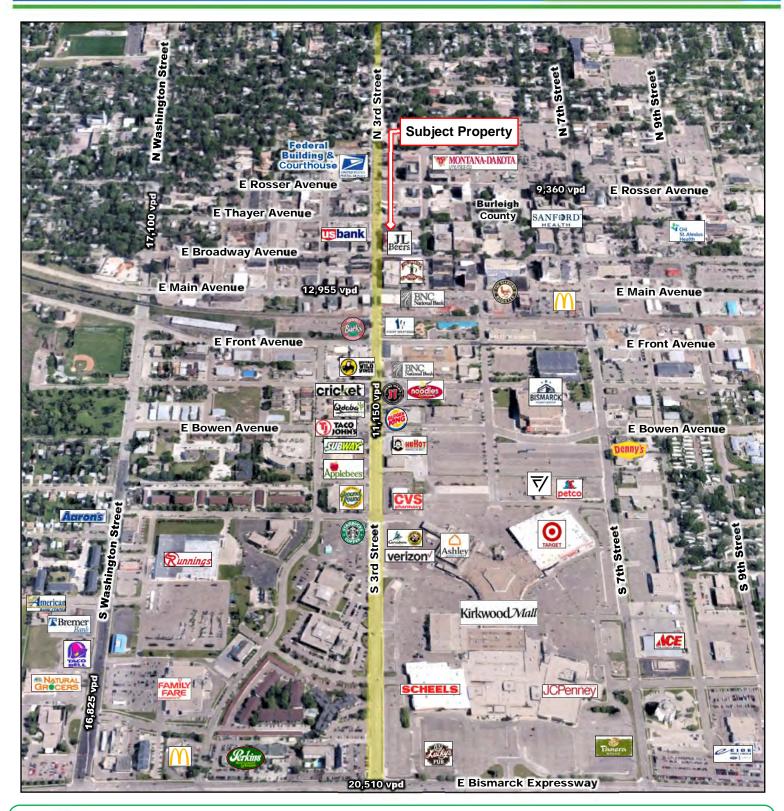

# → 3rd Street Corridor

## Office Space for Lease

**Duemelands Commercial Real Estate** 301 E. Thayer Avenue - Bismarck, ND 58501 Phone: (701) 221-2222 **www.duemelands.com**  Jill Duemeland, CCIM CEO & President Phone: 701.221.9033 jill@duemelands.com April Eide, CCIM Vice President of Brokerage Direct: 701.223.5863 april@duemelands.com