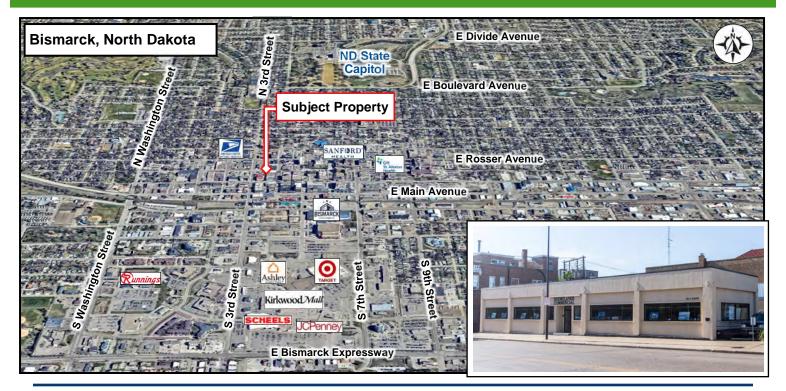

#### **Property Information**

- ♦ 4,251 sf available
  - ♦ 2,639 sf main floor office space
  - ♦ 1,612 sf lower level
- Onsite downtown parking
- Lower level includes (2) restrooms, kitchen, and file storage area
- Secure building
- Large windows to the north and west provide natural light
- Access from N 3rd St and alley from E Thayer and E Broadway
- Pylon sign at corner of N 3rd St & E Thayer Ave
- ♦ Additional basement storage space available

# → 3rd Street Corridor