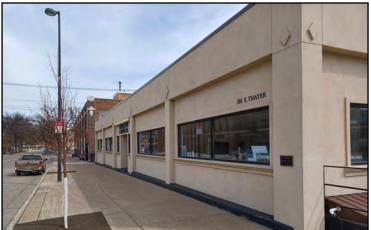

#### **Property Information**

- ♦ 4,251 sf available
  - ♦ 2,639 sf main floor office space
  - ♦ 1,612 sf lower level
- Onsite downtown parking
- Lower level includes (2) restrooms, kitchen, and file storage area
- Secure building
- Large windows to the north and west provide natural light
- Access from N 3rd St and alley from E Thayer and E Broadway
- Pylon sign at corner of N 3rd St & E Thayer Ave
- ♦ Additional basement storage space available