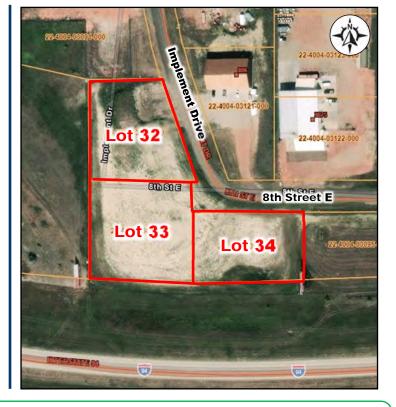

### Sale Price: \$721,136 (\$5.50 psf)

- 3.01 acres available
- Can be sold separately
  - ♦ Lot 32 (0.85 ac) \$203,643
  - ♦ Lot 33 (1.20 ac) \$287,496
  - ♦ Lot 34 (0.96 ac) \$229,997

#### **Property Identification**

Lots 32, 33, & 34
Block 1
I-94 Industrial Park
Stark County, North Dakota

**Duemelands Commercial Real Estate** 301 E. Thayer Avenue - Bismarck, ND 58501 Phone: (701) 221-2222 www.duemelands.com Jill Duemeland, CCIM CEO & President Phone: 701.221.9033 jill@duemelands.com April Eide, CCIM Vice President of Brokerage Direct: 701.223.5863 april@duemelands.com