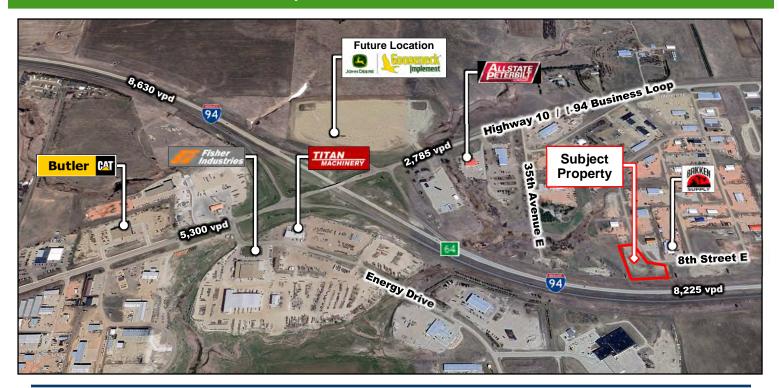

#### **Location Information**

- Excellent visibility from I-94
- Easy wayfinding