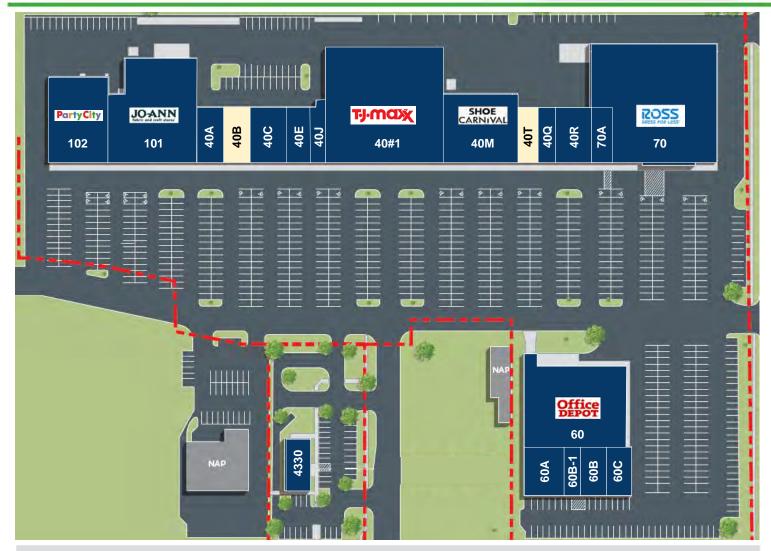

## **Available Suites**

## **Retail Space for Lease**

| Suite # | Suite SF | Tenant Name                 |
|---------|----------|-----------------------------|
| 102     | 12,021   | Party City                  |
| 101     | 19,952   | Jo-Ann Fabrics              |
| 40A     | 3,158    | Torrid                      |
| 40B     | 3,200    | Available                   |
| 40C     | 4,800    | LeeAnn's Bridal & Bliss Pro |
| 40E     | 3,200    | Casual Male                 |
| 40J     | 1,600    | Milan Laser Hair Removal    |
| 40#1    | 31,614   | TJ Maxx                     |
| 40M     | 12,000   | Shoe Carnival               |
| 40T     | 3,000    | Available                   |

| Suite # | Suite SF | Tenant Name                  |
|---------|----------|------------------------------|
| 40Q     | 2,400    | Oshkosh                      |
| 40R     | 4,800    | Carters                      |
| 70A     | 2,790    | MJ Capelli Hair Salon        |
| 70      | 32,834   | Ross Dress for Less          |
| 60      | 16,853   | Office Depot                 |
| 60A     | 4,362    | Eyecare Associates           |
| 60B-1   | 2,555    | Buff City Soap               |
| 60B     | 2,123    | Accord Comfort Sleep Systems |
| 60C     | 2,400    | Pancheros Mexican Grill      |
| 4330    | 3,293    | Chase Bank                   |