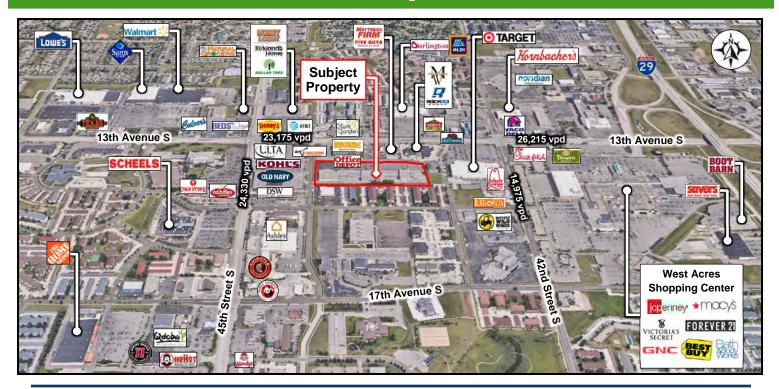

### **Property Information**

- 1,600 3,200 sf available
- **Abundant Parking**
- Building & pylon signage available

#### **Location Information**

- Excellent visibility from 13th Avenue S (23,175 vpd)
- Located close to Target, Lowes, Walmart, Scheels, Aldi, Hornbacher's, West Acres Shopping Center, Kohl's Old Navy, and various restaurants

# Property Aerial