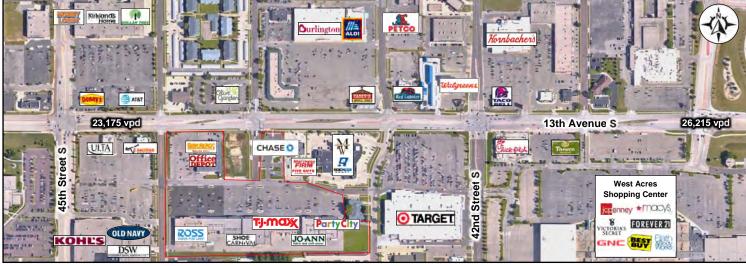

#### **Location Information**

- Excellent visibility from 13th Avenue S (23,175 vpd)
- Located close to Target, Lowes, Walmart, Scheels, Aldi, Hornbacher's, West Acres Shopping Center, Kohl's Old Navy, and various restaurants

# Property Aerial