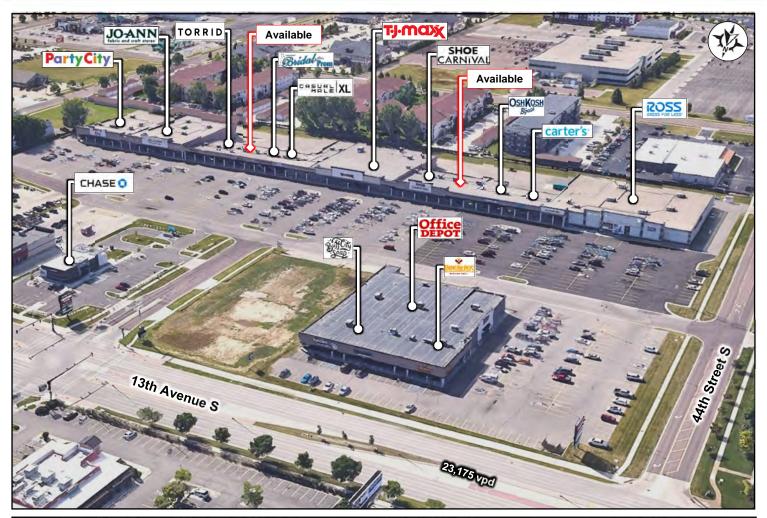

### **Property Information**

- 1,600 3,200 sf available
- **Abundant Parking**
- Building & pylon signage available

#### **Location Information**

- Excellent visibility from 13th Avenue S (23,175 vpd)
- Located close to Target, Lowes, Walmart, Scheels, Aldi, Hornbacher's, West Acres Shopping Center, Kohl's Old Navy, and various restaurants

# Property Aerial