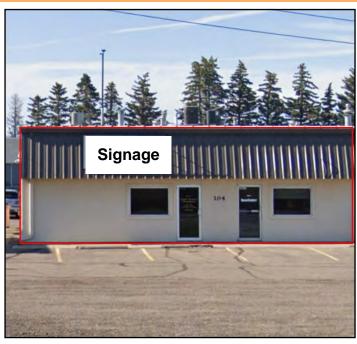

#### **Property Information**

- Excellent visibility along S Broadway
- Off-street parking

### 104 20th Ave SW Ste. 3B - 770 sf

**Duemelands Commercial Real Estate** 301 E. Thayer Avenue - Bismarck, ND 58501 Phone: (701) 221-2222 **www.duemelands.com**  Jill Duemeland, CCIM CEO & President Phone: 701.221.9033 jill@duemelands.com April Eide, CCIM Vice President of Brokerage Direct: 701.223.5863 april@duemelands.com