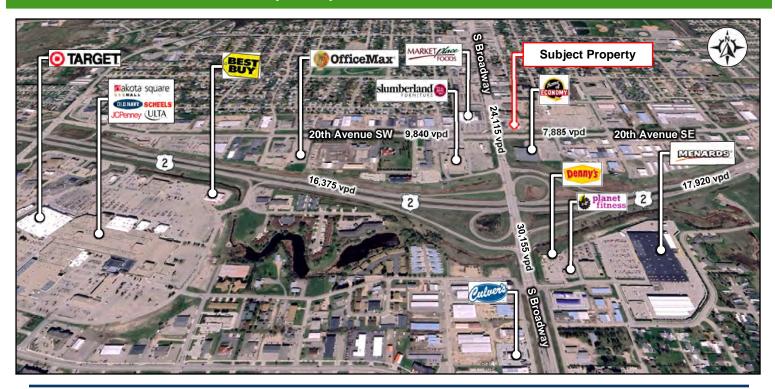

#### **Property Information**

- Excellent visibility along S Broadway
- Off-street parking

#### **Area Information**

- Located at the signalized corner of S Broadway (24,115 vpd) and 20th Avenue SE
- Co-tenants include CompuTech, Shear Success, & H2Oasis
- Close proximity to Marketplace Foods, Home of Economy, Slumberland Furniture & Menards