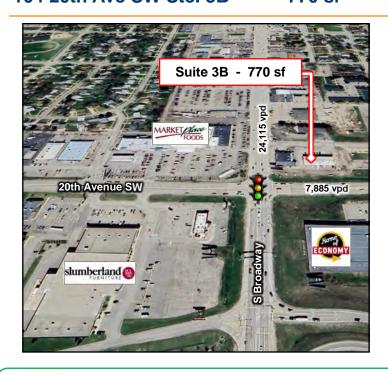

### 104 20th Ave SW Ste. 3B - 770 sf

**Duemelands Commercial Real Estate** 301 E. Thayer Avenue - Bismarck, ND 58501 Phone: (701) 221-2222 **www.duemelands.com**  Jill Duemeland, CCIM CEO & President Phone: 701.221.9033 jill@duemelands.com April Eide, CCIM Vice President of Brokerage Direct: 701.223.5863 april@duemelands.com