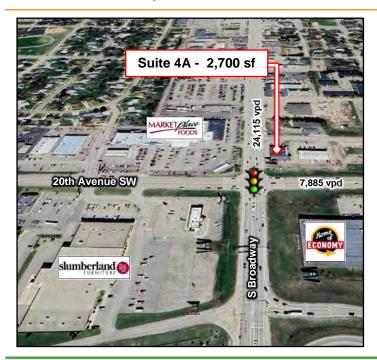

4,613    | 16,798   | 23,071    |
| Average Household<br>Income:              | \$92,403 | \$99,835 | \$104,487 |
| Households w/ \$50K+<br>Income:           | 2,985    | 11,370   | 15,957    |
| Percent of Population w/ Assoc. Degree +: | 37.8%    | 41.6%    | 43.4%     |
| Number of Employees:                      | 9,217    | 29,491   | 36,205    |
| Number of Businesses:                     | 786      | 2,201    | 2,661     |



Duemelands Commercial Real Estate 301 E. Thayer Avenue - Bismarck, ND 58501 Phone: (701) 221-2222 www.duemelands.com Jill Duemeland, CCIM CEO & President Phone: 701.221.9033 jill@duemelands.com April Eide, CCIM Vice President of Brokerage Direct: 701.223.5863 april@duemelands.com

# Property Information

Space for Lease

## 1933 S Broadway Ste. 4A - 2,700 sf





### 104 20th Ave SW Ste. 3B - 770 sf







**Duemelands Commercial Real Estate** 301 E. Thayer Avenue - Bismarck, ND 58501 Phone: (701) 221-2222 **www.duemelands.com**  Jill Duemeland, CCIM CEO & President Phone: 701.221.9033 jill@duemelands.com April Eide, CCIM Vice President of Brokerage Direct: 701.223.5863 april@duemelands.com