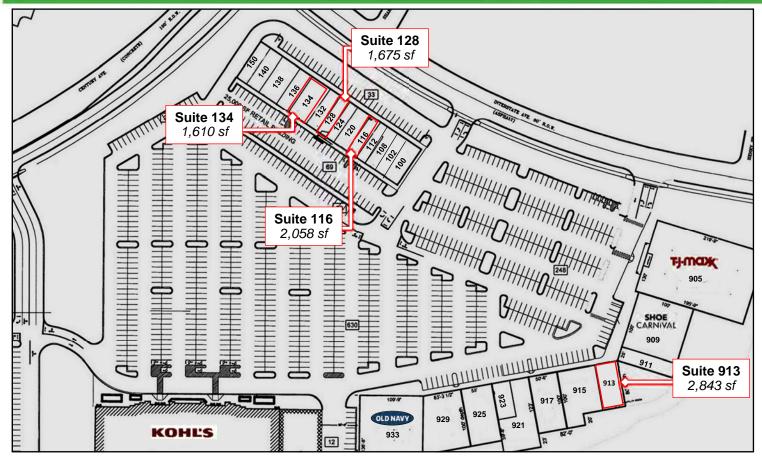

#### **Available Suites**

Suite 116 - 2,058 sf
Suite 128 - 1,675 sf
Suite 134 - 1,610 sf
Suite 913 - 2,843 sf

# Suite Map & List

#### Retail Space for Lease

| Suite | Tenant                     | SF    |
|-------|----------------------------|-------|
| 100   | Evolve Salon & Spa         | 2,875 |
| 102   | SolidCore                  | 2,000 |
| 108   | Blue Apple Walk-in Clinic  | 1,350 |
| 112   | Nardello's                 | 1,513 |
| 116   | Available                  | 2,058 |
| 120   | Brennon Rossman Insurance  | 1,288 |
| 124   | Classy Nails               | 1,425 |
| 128   | Available                  | 1,675 |
| 132   | Martinson Family Dental    | 3,000 |
| 134   | Available                  | 1,610 |
| 136   | Edible Arrangements        | 1,275 |
| 138   | Jimmy John's               | 1,333 |
| 140   | Five Guy's Burgers & Fries | 2,300 |

| Suite | Tenant                           | SF     |
|-------|----------------------------------|--------|
| 150   | Sally Beauty                     | 1,500  |
| 905   | TJ Maxx                          | 26,000 |
| 909   | Shoe Carnival                    | 10,000 |
| 911   | Northern Lights Physical Therapy | 2,450  |
| 913   | Available                        | 2,843  |
| 915   | Kobe's Japanese Cuisine          | 6,245  |
| 917   | CHI Urgent Care                  | 5,050  |
| 921   | CHI Urgent Care                  | 4,651  |
| 923   | Crystal Rock Healing Products    | 3,297  |
| 925   | Grifols                          | 5,500  |
| 929   | Grifols                          | 7,500  |
| 933   | Old Navy                         | 15,364 |
|       |                                  |        |