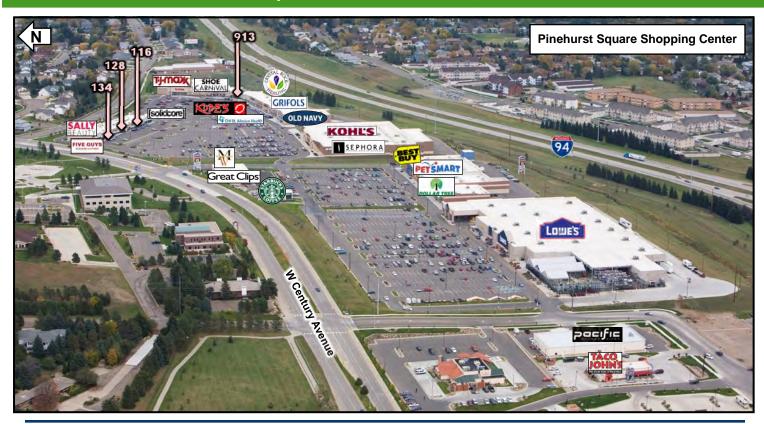

# Retail Space for Lease

### Pinehurst Square East - Bismarck, North Dakota

#### **Available Suites**

Suite 116 - 2,058 sf
Suite 128 - 1,675 sf
Suite 134 - 1,610 sf
Suite 913 - 2,843 sf

### **Property Information**

- ◆ \$4.70 psf CAM
- Located in the Pinehurst Square Shopping Center
- 16,605 vpd on W Century Avenue (ND DOT 2019)

Duemelands Commercial Real Estate 301 E. Thayer Avenue - Bismarck, ND 58501 Phone: (701) 221-2222 www.duemelands.com Jill Duemeland, CCIM CEO & President Phone: 701.221.9033 iill@duemelands.com