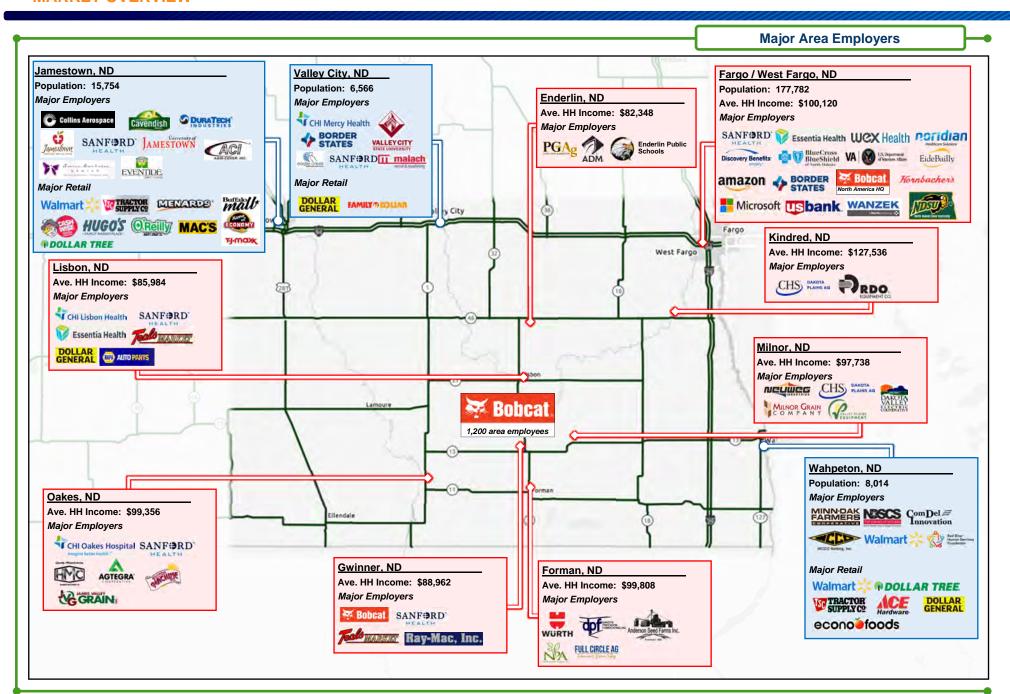

### **WEST FARGO PLUS MULTIFAMILY PORTFOLIO**

**Duemelands Commercial Real Estate** is pleased to present this Offering Memorandum for the **West Fargo Plus Multifamily Portfolio**. This portfolio is comprised of **273 units** in West Fargo and 7 surrounding communities in the rich Red River Valley of SE North Dakota.

#### **PORTFOLIO SUMMARY**

| Name                  | Locati                                                     | Location                   |     | <b>Occupancy</b><br>As of July 2024 |
|-----------------------|------------------------------------------------------------|----------------------------|-----|-------------------------------------|
| Westbrook Apartments  | West Fargo                                                 | ND                         | 119 | 100%                                |
| Greenfield Apartments | Forman<br>Gwinner<br>Lisbon<br>Oakes<br>Enderlin<br>Milnor | ND<br>ND<br>ND<br>ND<br>ND | 140 | 99.2%                               |
| Kindred Apartments    | Kindred                                                    | ND                         | 14  | 100%                                |
|                       |                                                            | Totals:                    | 273 | 99.6%                               |