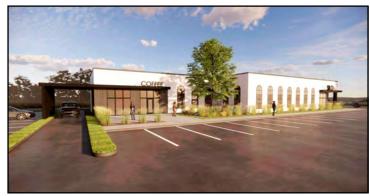

# Retail Space for Lease



#### 4550 Ottawa Street - Bismarck, North Dakota



### **Lease Rate Negotiable**

### **Property Information**

- 1,568 sf w/ patio available
- Building and monument signage
- Drive-thru available

#### **Area Information**

- ♦ Co-tenant is Aveda Salon
- Located in north Bismarck in area of new growth
- Easy access to State Street & 43rd Avenue NE
- Close to CashWise Foods, Walmart, Hay Creek Shops, Starbucks, SkyZone, Cumbl Cookies, & CycleBar







**Duemelands Commercial Real Estate** 301 E. Thayer Avenue - Bismarck, ND 58501 Phone: (701) 221-2222 www.duemelands.com Jill Duemeland, CCIM CEO & President Phone: 701.221.9033 jill@duemelands.com April Eide, CCIM Vice President of Brokerage Direct: 701.223.5863 april@duemelands.com

# Property Information

# Retail Space for Lease

## **Concept Design**



#### **Area Demographics**

| Radius                                    | 1-Mile    | 3-Mile    | 5-Mile   |
|-------------------------------------------|-----------|-----------|----------|
| Population:                               | 7,483     | 47,941    | 79,814   |
| Number of Households:                     | 2,979     | 20,050    | 33,912   |
| Average Household Income:                 | \$106,893 | \$104,815 | \$98,032 |
|