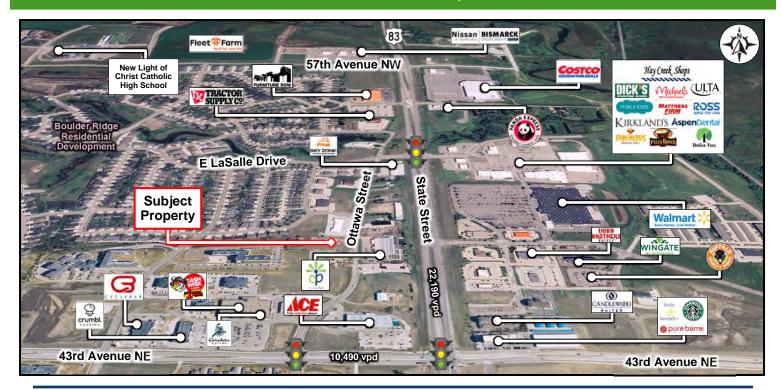

# Retail Space for Lease

#### 4550 Ottawa Street - Bismarck, North Dakota

#### **Area Information**

- ♦ Co-tenant is Aveda Salon
- Located in north Bismarck in area of new growth
- Easy access to State Street & 43rd Avenue NE
- Close to CashWise Foods, Walmart, Hay Creek Shops, Starbucks, SkyZone, Cumbl Cookies, & CycleBar