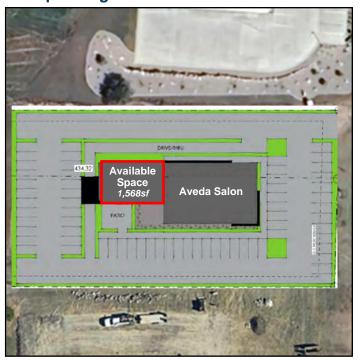

### **Property Information**

- 1,568 sf w/ patio available
- Building and monument signage
- Drive-thru available

#### **Area Information**

- ♦ Co-tenant is Aveda Salon
- Located in north Bismarck in area of new growth
- Easy access to State Street & 43rd Avenue NE
- Close to CashWise Foods, Walmart, Hay Creek Shops, Starbucks, SkyZone, Cumbl Cookies, & CycleBar