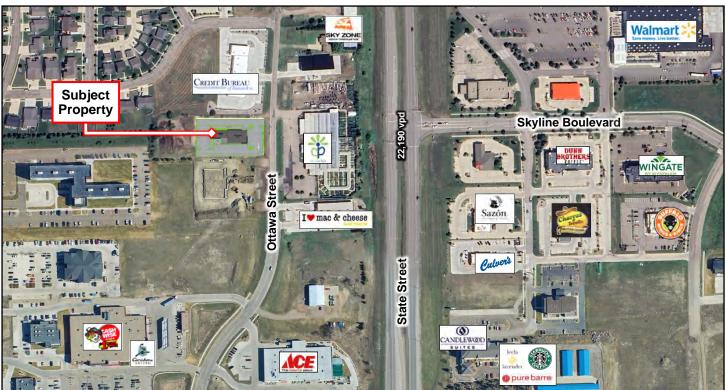

#### **Area Information**

- ♦ Co-tenant is Aveda Salon
- Located in north Bismarck in area of new growth
- Easy access to State Street & 43rd Avenue NE
- Close to CashWise Foods, Walmart, Hay Creek Shops, Starbucks, SkyZone, Cumbl Cookies, & CycleBar