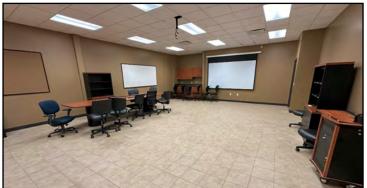

## Turn-Key Office Space for Lease



520 64th Street SE - Minot, North Dakota



Lease Rate: \$12.00 psf

#### **Property Information**

- 2-story turn-key office space
  - ♦ 12.750 sf available
  - ♦ 6,375 sf per floor (85' x 75')
- Move-in ready
- Private offices, conference room, break room, reception area with mail room, & training area
- Built in 2009
- Warehouse & yard space available

#### **Area Information**

- Located east of Minot off Highway 2
- Easy wayfinding







**Duemelands Commercial Real Estate** 301 E. Thayer Avenue - Bismarck, ND 58501 Phone: (701) 221-2222 www.duemelands.com Jill Duemeland, CCIM CEO & President Phone: 701.221.9033 jill@duemelands.com April Eide, CCIM Vice President of Brokerage Direct: 701.223.5863 april@duemelands.com

## → Interior Pictures

## Turn-key Office Space















**Duemelands Commercial Real Estate** 301 E. Thayer Avenue - Bismarck, ND 58501 Phone: (701) 221-2222 www.duemelands.com Jill Duemeland, CCIM CEO & President Phone: 701.221.9033 jill@duemelands.com April Eide, CCIM Vice President of Brokerage Direct: 701.223.5863 april@duemelands.com

# Floorplan & Aerials

### Turn-key Office Space











**Duemelands Commercial Real Estate** 301 E. Thayer Avenue - Bismarck, ND 58501 Phone: (701) 221-222