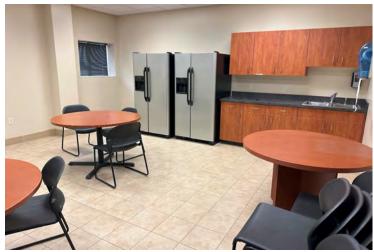

## → Interior Pictures

#### **Property Information**

- 2-story turn-key office space
  - ♦ 12.750 sf available
  - ♦ 6,375 sf per floor (85' x 75')
- Move-in ready
- Private offices, conference room, break room, reception area with mail room, & training area
- Built in 2009
- Warehouse & yard space available