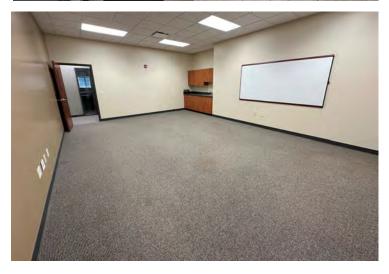

## → Interior Pictures

#### **Property Information**

- 2-story turn-key office space
  - ♦ 12.750 sf available
  - ♦ 6,375 sf per floor (85' x 75')
- Move-in ready
- Private offices, conference room, break room, reception area with mail room, & training area
- Built in 2009
- Warehouse & yard space available