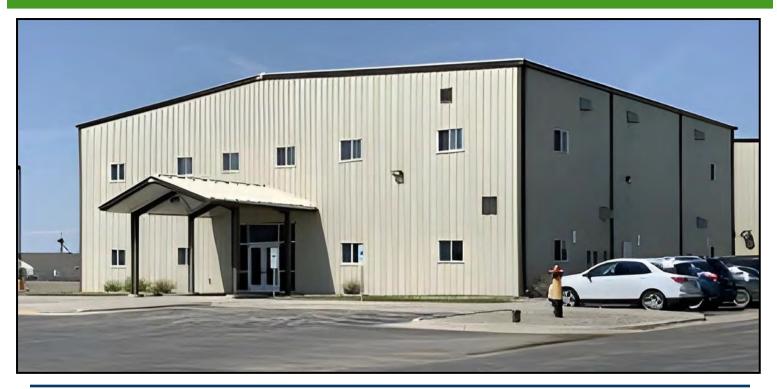

## Turn-Key Office Space for Lease

520 64th Street SE - Minot, North Dakota

Lease Rate: \$12.00 psf

#### **Property Information**

- 2-story turn-key office space
  - ♦ 12.750 sf available
  - ♦ 6,375 sf per floor (85' x 75')
- Move-in ready
- Private offices, conference room, break room, reception area with mail room, & training area
- Built in 2009
- Warehouse & yard space available

#### **Area Information**

- Located east of Minot off Highway 2
- Easy wayfinding

**Duemelands Commercial Real Estate** 301 E. Thayer Avenue - Bismarck, ND 58501 Phone: (701) 221-2222 www.duemelands.com Jill Duemeland, CCIM CEO & President Phone: 701.221.9033 jill@duemelands.com April Eide, CCIM Vice President of Brokerage Direct: 701.223.5863 april@duemelands.com