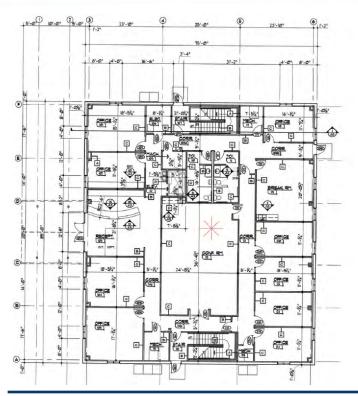

& yard space available

#### **Area Information**

- Located east of Minot off Highway 2
- Easy wayfinding







**Duemelands Commercial Real Estate** 301 E. Thayer Avenue - Bismarck, ND 58501 Phone: (701) 221-2222 www.duemelands.com Jill Duemeland, CCIM CEO & President Phone: 701.221.9033 jill@duemelands.com April Eide, CCIM Vice President of Brokerage Direct: 701.223.5863 april@duemelands.com

## → Interior Pictures

## Turn-key Office Space















**Duemelands Commercial Real Estate** 301 E. Thayer Avenue - Bismarck, ND 58501 Phone: (701) 221-2222 www.duemelands.com Jill Duemeland, CCIM CEO & President Phone: 701.221.9033 jill@duemelands.com April Eide, CCIM Vice President of Brokerage Direct: 701.223.5863 april@duemelands.com

# Floorplan & Aerials

### Turn-key Office Space











**Duemelands Commercial Real Estate** 301 E. Thayer Avenue - Bismarck, ND 58501 Phone: (701) 221-2222 **www.duemelands.com**  Jill Duemeland, CCIM CEO & President Phone: 701.221.9033 jill@duemelands.com April Eide, CCIM Vice President of Brokerage Direct: 701.223.5863 april@duemelands.com