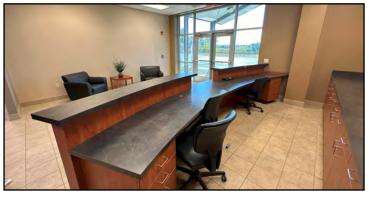

## Turn-Key Office Space for Lease



520 64th Street SE - Minot, North Dakota



Lease Rate: \$12.00 psf

#### **Property Information**

- 2-story turn-key office space
  - ♦ 12.750 sf available
  - ♦ 6,375 sf per floor (85' x 75')
- Move-in ready
- Private offices, conference room, break room, reception area with mail room, & training area
- Built in 2009
- Warehouse & yard space available

#### **Area Information**

- Located east of Minot off Highway 2
- Easy wayfinding







**Duemelands Commercial Real Estate** 301 E. Thayer Avenue - Bismarck, ND 58501 Phone: (701) 221-2222 www.duemelands.com Jill Duemeland, CCIM CEO & President Phone: 701.221.9033 jill@duemelands.com April Eide, CCIM Vice President of Brokerage Direct: 701.223.5863 april@duemelands.com

## → Interior Pictures

## Turn-key Office Space















**Duemelands Commercial Real Estate** 301 E. Thayer Avenue - Bismarck, ND 58501 Phone: (701) 221-2222 www.duemelands.com Jill Duemeland, CCIM CEO & President Phone: 701.221.9033 jill@duemelands.com April Eide, CCIM Vice President of Brokerage Direct: 701.223.5863 april@duemelands.com

# Floorplan & Aerials

### Turn-key Office Space











**Duemelands Commercial Real Estate** 301 E. Thayer Avenue - Bismarck, ND 58501 Phone: (701) 221-2