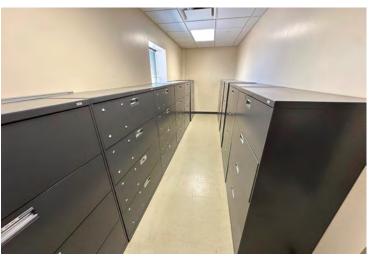

se



520 64th Street SE - Minot, North Dakota



Lease Rate: \$12.00 psf

#### **Property Information**

- 2-story turn-key office space
  - ♦ 12.750 sf available
  - ♦ 6,375 sf per floor (85' x 75')
- Move-in ready
- Private offices, conference room, break room, reception area with mail room, & training area
- Built in 2009
- Warehouse & yard space available

#### **Area Information**

- Located east of Minot off Highway 2
- Easy wayfinding







**Duemelands Commercial Real Estate** 301 E. Thayer Avenue - Bismarck, ND 58501 Phone: (701) 221-2222 www.duemelands.com Jill Duemeland, CCIM CEO & President Phone: 701.221.9033 jill@duemelands.com April Eide, CCIM Vice President of Brokerage Direct: 701.223.5863 april@duemelands.com

## → Interior Pictures

## Turn-key Office Space















**Duemelands Commercial Real Estate** 301 E. Thayer Avenue - Bismarck, ND 58501 Phone: (701) 221-2222 www.duemelands.com Jill Duemeland, CCIM CEO & President Phone: 701.221.9033 jill@duemelands.com April Eide, CCIM Vice President of Brokerage Direct: 701.223.5863 april@duemelands.com

# Floorplan & Aerials

### Turn-key Office Space











**Duemelands Commercial Real Estate** 301 E. Thayer Avenue - Bismarck, ND 58501 Phone: (701) 221-2222 **www.duemelands.com**  Jill Duemeland, CCIM CEO & President Phone: 701.221.9033 jill@duemelands.com April Eide, CCIM Vice President of Brokerage Direct: 701.223.5863 april@duemelands.com