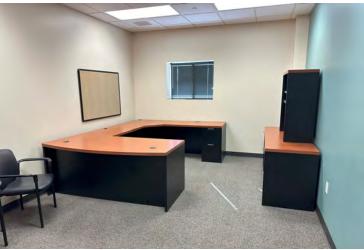

## → Interior Pictures

#### **Property Information**

- 2-story turn-key office space
  - ♦ 12.750 sf available
  - ♦ 6,375 sf per floor (85' x 75')
- Move-in ready
- Private offices, conference room, break room, reception area with mail room, & training area
- Built in 2009
- Warehouse & yard space available