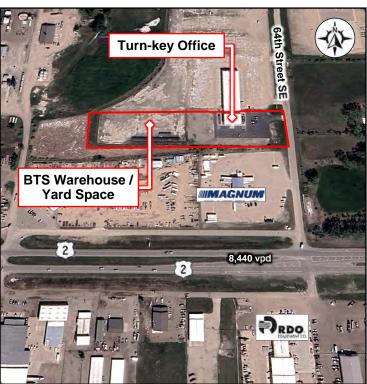

# Floorplan & Aerials

#### **Area Information**

- Located east of Minot off Highway 2
- Easy wayfinding

**Duemelands Commercial Real Estate** 301 E. Thayer Avenue - Bismarck, ND 58501 Phone: (701) 221-2222 www.duemelands.com Jill Duemeland, CCIM CEO & President Phone: 701.221.9033 jill@duemelands.com April Eide, CCIM Vice President of Brokerage Direct: 701.223.5863 april@duemelands.com