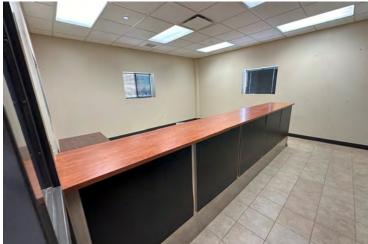

## → Interior Pictures

#### **Property Information**

- 2-story turn-key office space
  - ♦ 12.750 sf available
  - ♦ 6,375 sf per floor (85' x 75')
- Move-in ready
- Private offices, conference room, break room, reception area with mail room, & training area
- Built in 2009
- Warehouse & yard space available