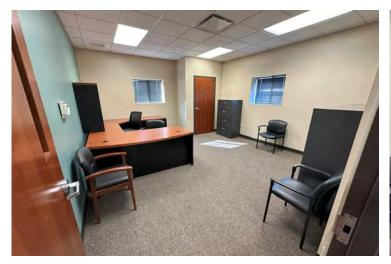

ce for Lease



520 64th Street SE - Minot, North Dakota



Lease Rate: \$12.00 psf

#### **Property Information**

- 2-story turn-key office space
  - ♦ 12.750 sf available
  - ♦ 6,375 sf per floor (85' x 75')
- Move-in ready
- Private offices, conference room, break room, reception area with mail room, & training area
- Built in 2009
- Warehouse & yard space available

#### **Area Information**

- Located east of Minot off Highway 2
- Easy wayfinding







**Duemelands Commercial Real Estate** 301 E. Thayer Avenue - Bismarck, ND 58501 Phone: (701) 221-2222 www.duemelands.com Jill Duemeland, CCIM CEO & President Phone: 701.221.9033 jill@duemelands.com April Eide, CCIM Vice President of Brokerage Direct: 701.223.5863 april@duemelands.com

## → Interior Pictures

## Turn-key Office Space















**Duemelands Commercial Real Estate** 301 E. Thayer Avenue - Bismarck, ND 58501 Phone: (701) 221-2222 www.duemelands.com Jill Duemeland, CCIM CEO & President Phone: 701.221.9033 jill@duemelands.com April Eide, CCIM Vice President of Brokerage Direct: 701.223.5863 april@duemelands.com

# Floorplan & Aerials

### Turn-key Office Space











**Duemelands Commercial Real Estate** 301 E. Thayer Avenue - Bismarck, ND 58501 Phone: (701) 221-2222 **www.duemelands.com**  Jill Duemeland, CCIM CEO & President Phone: 701.221.9033 jill@duemelands.com April Eide, CCIM Vice President of Brokerage Direct: 701.223.5863 april@duemelands.com