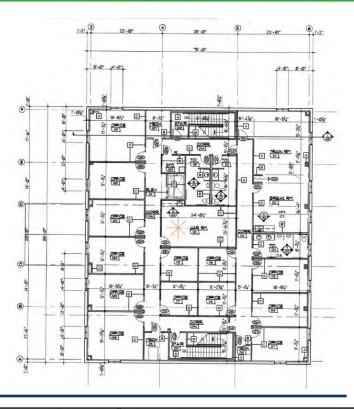

yard space available

#### **Area Information**

- Located east of Minot off Highway 2
- Easy wayfinding







**Duemelands Commercial Real Estate** 301 E. Thayer Avenue - Bismarck, ND 58501 Phone: (701) 221-2222 www.duemelands.com Jill Duemeland, CCIM CEO & President Phone: 701.221.9033 jill@duemelands.com April Eide, CCIM Vice President of Brokerage Direct: 701.223.5863 april@duemelands.com

## → Interior Pictures

## Turn-key Office Space















**Duemelands Commercial Real Estate** 301 E. Thayer Avenue - Bismarck, ND 58501 Phone: (701) 221-2222 www.duemelands.com Jill Duemeland, CCIM CEO & President Phone: 701.221.9033 jill@duemelands.com April Eide, CCIM Vice President of Brokerage Direct: 701.223.5863 april@duemelands.com

# Floorplan & Aerials

### Turn-key Office Space











**Duemelands Commercial Real Estate** 301 E. Thayer Avenue - Bismarck, ND 58501 Phone: (701) 221-2222 **www.duemelands.com**  Jill Duemeland, CCIM CEO & President Phone: 701.221.9033 jill@duemelands.com April Eide, CCIM Vice President of Brokerage Direct: 701.223.5863 april@duemelands.com