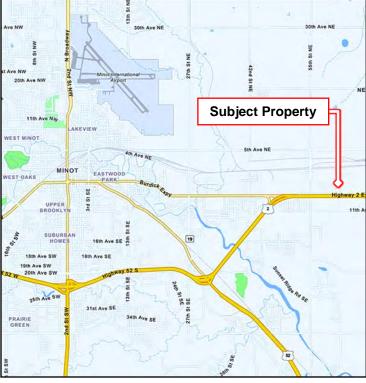

#### **Area Information**

- Located east of Minot off Highway 2
- Easy wayfinding

**Duemelands Commercial Real Estate** 301 E. Thayer Avenue - Bismarck, ND 58501 Phone: (701) 221-2222 www.duemelands.com Jill Duemeland, CCIM CEO & President Phone: 701.221.9033 jill@duemelands.com April Eide, CCIM Vice President of Brokerage Direct: 701.223.5863 april@duemelands.com

# Floorplan & Aerials