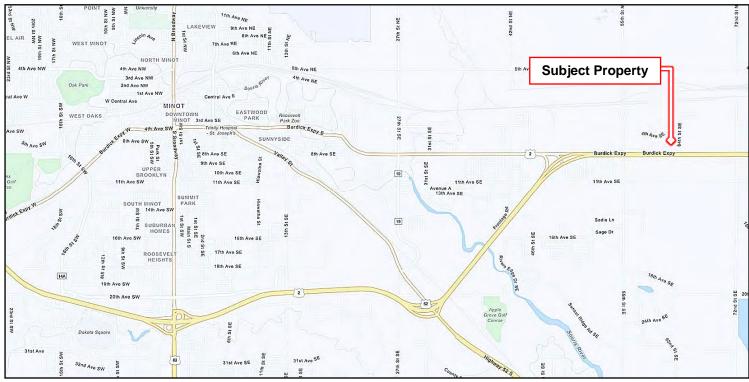

#### **Area Information**

- Located east of Minot off Highway 2
- Easy wayfinding

Up to 12,750 sf office space available. 2-stories - 6,375 sf per floor

Duemelands Commercial Real Estate 301 E. Thayer Avenue - Bismarck, ND 58501 Phone: (701) 221-2222 www.duemelands.com Jill Duemeland, CCIM CEO & President Phone: 701.221.9033 jill@duemelands.com April Eide, CCIM Vice President of Brokerage Direct: 701.223.5863 april@duemelands.com