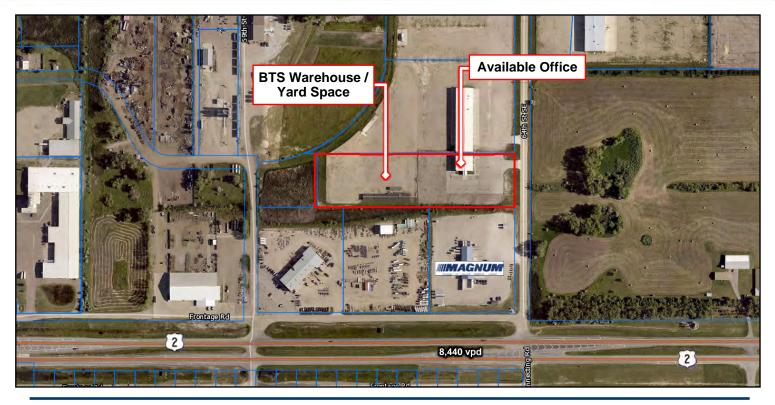

# Aerials

#### **BTS Warehouse Space**

Duemelands Commercial Real Estate 301 E. Thayer Avenue - Bismarck, ND 58501 Phone: (701) 221-2222 www.duemelands.com Jill Duemeland, CCIM CEO & President Phone: 701.221.9033 jill@duemelands.com April Eide, CCIM Vice President of Brokerage Direct: 701.223.5863 april@duemelands.com