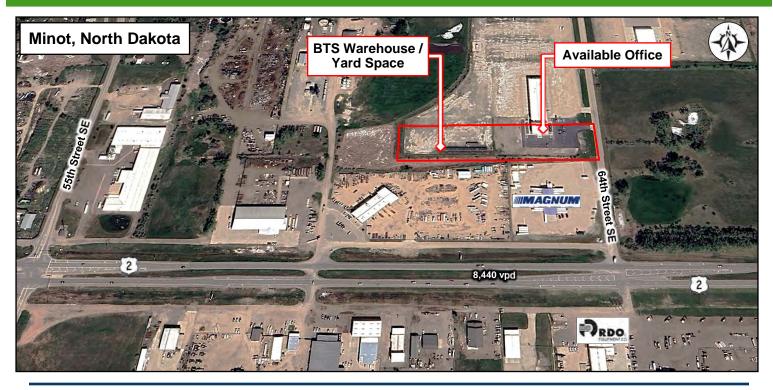

## Warehouse w/ Yard for Lease

Plus Additional Office Space Available

#### 520 64th Street SE - Minot, North Dakota

#### **Property Information**

- BTS warehouse w/ yard space
- 5.94 acres total
- Existing large paved parking lot
- Up to 12,750 sf of office space available

#### **Area Information**

- Located east of Minot off Highway 2
- Easy wayfinding

Up to 12,750 sf office space available. 2-stories - 6,375 sf per floor

Duemelands Commercial Real Estate 301 E. Thayer Avenue - Bismarck, ND 58501 Phone: (701) 221-2222 www.duemelands.com Jill Duemeland, CCIM CEO & President Phone: 701.221.9033 jill@duemelands.com April Eide, CCIM Vice President of Brokerage Direct: 701.223.5863 april@duemelands.com