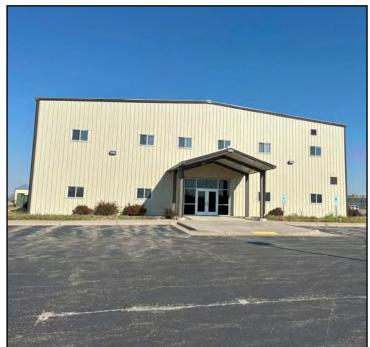

#### **Property Information**

- BTS warehouse w/ yard space
- 5.94 acres total
- Existing large paved parking lot
- Up to 12,750 sf of office space available

#### **BTS Warehouse Space**

Duemelands Commercial Real Estate 301 E. Thayer Avenue - Bismarck, ND 58501 Phone: (701) 221-2222 www.duemelands.com Jill Duemeland, CCIM CEO & President Phone: 701.221.9033 jill@duemelands.com April Eide, CCIM Vice President of Brokerage Direct: 701.223.5863 april@duemelands.com