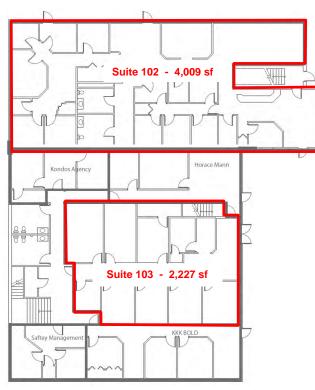

## Suite 102 Floorplan

Midtown Plaza

### **Current Layout**

#### **Alternative Layout**

**Duemelands Commercial Real Estate** 301 E. Thayer Avenue - Bismarck, ND 58501 Phone: (701) 221-2222 www.duemelands.com Jill Duemeland, CCIM CEO & President Phone: 701.221.9033 jill@duemelands.com

# Suite 103 Floorplan

Midtown Plaza

**Duemelands Commercial Real Estate** 301 E. Thayer Avenue - Bismarck, ND 58501 Phone: (701) 221-2222 www.duemelands.com Jill Duemeland, CCIM CEO & President Phone: 701.221.9033 jill@duemelands.com