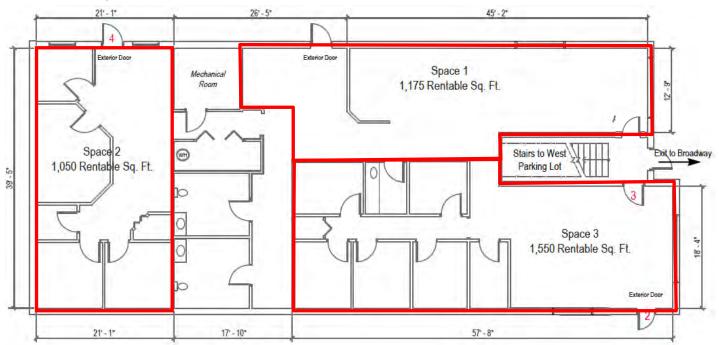

#### **Alternative Layout**

**Duemelands Commercial Real Estate** 301 E. Thayer Avenue - Bismarck, ND 58501 Phone: (701) 221-2222 www.duemelands.com Jill Duemeland, CCIM CEO & President Phone: 701.221.9033 jill@duemelands.com

#### **Available Spaces**

- ◆ Suite 102 4,009 sf (can be demised)
  - ♦ Space 1 1,175 sf
  - ♦ Space 2 1,050 sf
  - Space 3 1,550 sf
- ◆ Suite 103 2,227 sf w/ 9 private offices
- ◆ Suite 104 Leased