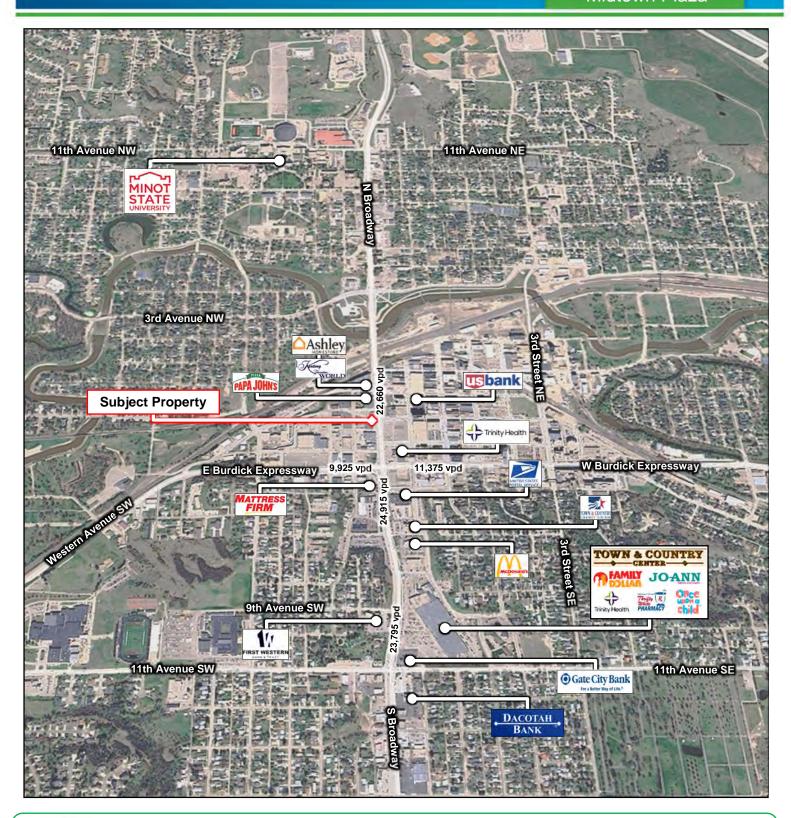

# Property Aerial

#### **Property Highlights**

- ♦ 1st floor suites
- Located 1 block north of the Trinity Hospital
- Located on the signalized intersection of S Broadway and 2nd Avenue SW
- ◆ 22,660 vpd along S Broadway (2022)
- Large parking lot