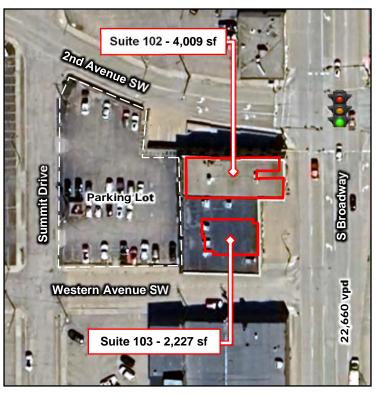

# Property Aerial

#### Midtown Plaza

**Duemelands Commercial Real Estate** 301 E. Thayer Avenue - Bismarck, ND 58501 Phone: (701) 221-2222 www.duemelands.com Jill Duemeland, CCIM CEO & President Phone: 701.221.9033 jill@duemelands.com

#### **Available Spaces**

- ◆ Suite 102 4,009 sf (can be demised)
  - ♦ Space 1 1,175 sf
  - ♦ Space 2 1,050 sf
  - Space 3 1,550 sf
- ◆ Suite 103 2,227 sf w/ 9 private offices
- ◆ Suite 104 Leased

#### **Property Highlights**

- ♦ 1st floor suites
- Located 1 block north of the Trinity Hospital
- Located on the signalized intersection of S Broadway and 2nd Avenue SW
- ◆ 22,660 vpd along S Broadway (2022)
- Large parking lot