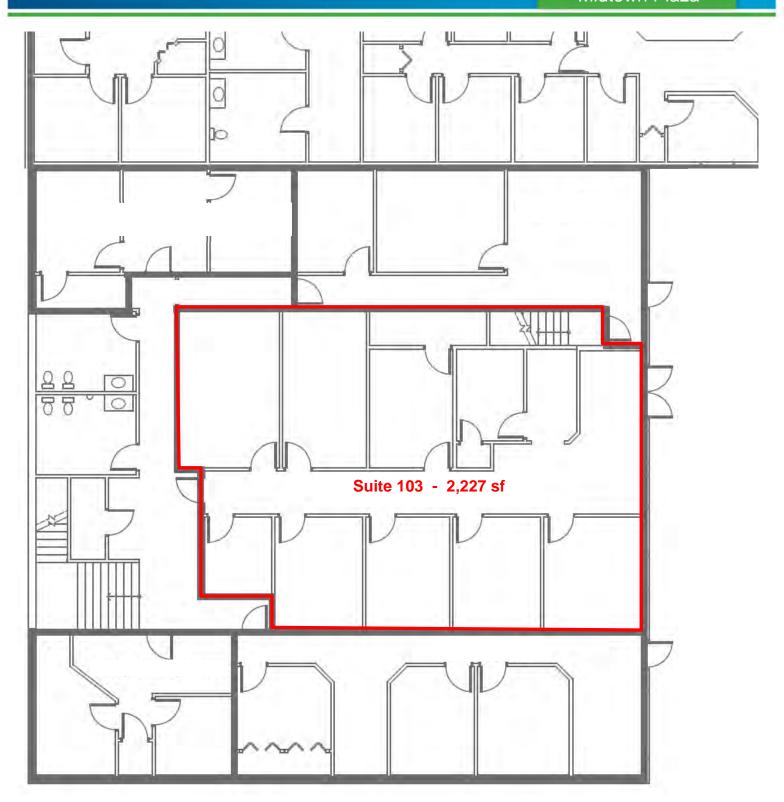

# Suite 103 Floorplan

Midtown Plaza

**Duemelands Commercial Real Estate** 301 E. Thayer Avenue - Bismarck, ND 58501 Phone: (701) 221-2222 www.duemelands.com Jill Duemeland, CCIM CEO & President Phone: 701.221.9033 jill@duemelands.com

#### **Available Spaces**

- ◆ Suite 102 4,009 sf (can be demised)
  - ♦ Space 1 1,175 sf
  - ♦ Space 2 1,050 sf
  - Space 3 1,550 sf
- ◆ Suite 103 2,227 sf w/ 9 private offices
- ◆ Suite 104 Leased