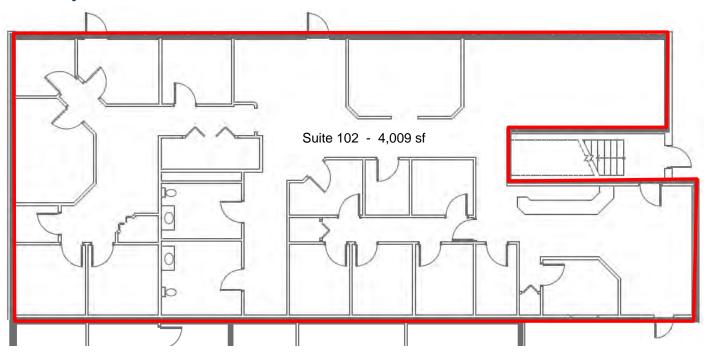

## Suite 102 Floorplan

Midtown Plaza

### **Current Layout**

#### **Available Spaces**

- ◆ Suite 102 4,009 sf (can be demised)
  - ♦ Space 1 1,175 sf
  - ♦ Space 2 1,050 sf
  - Space 3 1,550 sf
- ◆ Suite 103 2,227 sf w/ 9 private offices
- ◆ Suite 104 Leased