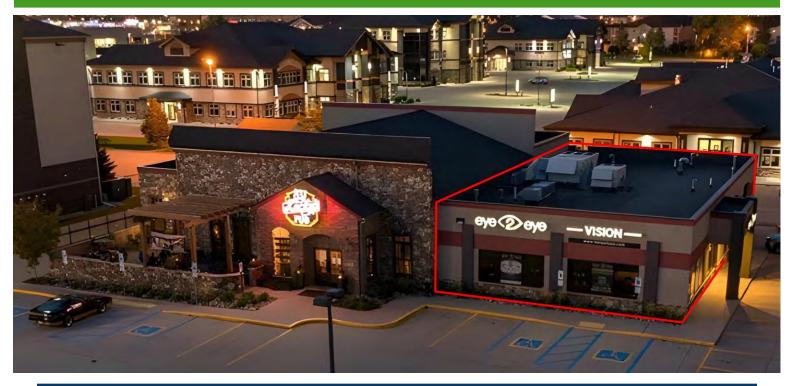

## **Property Information**

- 3,652 sf available
- Abundant parking
- Building signage w/ excellent visibility
- Next to Lucky's 13 Pub & West Acres Mall

## **Area Information**

- Located at the corner of 43rd Street S & 17th Avenue S (9,080 vpd)
- Located close to Target, West Acres Mall, TJ Maxx Center, Kohl's, Old Navy, DSW Shoe Warehouse, Scheels, Ashley Furniture, Hotels, & Restaurants

# Property Pictures

Retail | Office | Medical Space

Duemelands Commercial Real Estate 301 E. Thayer Avenue - Bismarck, ND 58501 Phone: (701) 221-2222 www.duemelands.com Jill Duemeland, CCIM CEO & President Phone: 701.221.9033 jill@duemelands.com April Eide, CCIM Vice President of Brokerage Direct: 701.223.5863 april@duemelands.com