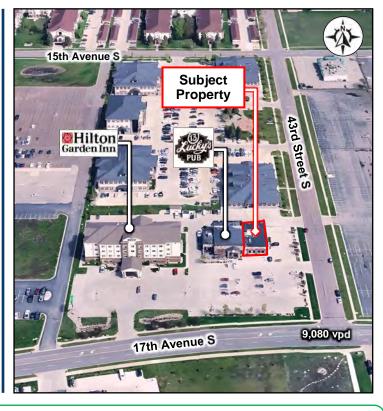

## **Area Information**

- Located at the corner of 43rd Street S & 17th Avenue S (9,080 vpd)
- Located close to Target, West Acres Mall, TJ Maxx Center, Kohl's, Old Navy, DSW Shoe Warehouse, Scheels, Ashley Furniture, Hotels, & Restaurants

### **Property Aerial**

Duemelands Commercial Real Estate 301 E. Thayer Avenue - Bismarck, ND 58501 Phone: (701) 221-2222 www.duemelands.com Jill Duemeland, CCIM CEO & President Phone: 701.221.9033 jill@duemelands.com April Eide, CCIM Vice President of Brokerage Direct: 701.223.5863 april@duemelands.com