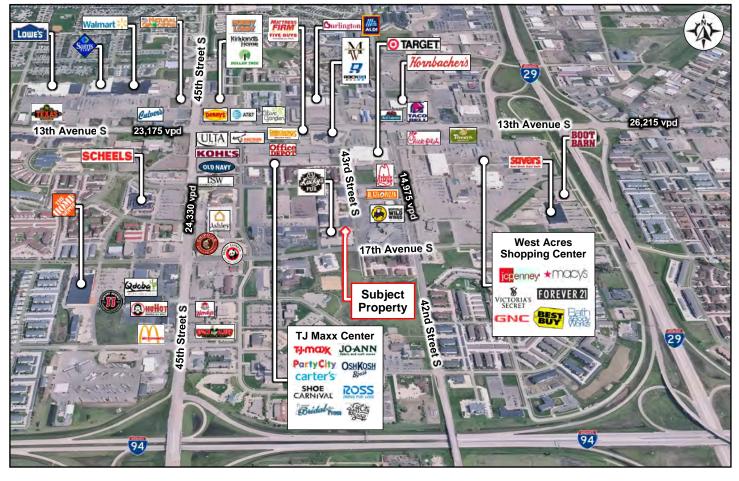

### **Property Aerial**

Duemelands Commercial Real Estate 301 E. Thayer Avenue - Bismarck, ND 58501 Phone: (701) 221-2222 www.duemelands.com Jill Duemeland, CCIM CEO & President Phone: 701.221.9033 jill@duemelands.com April Eide, CCIM Vice President of Brokerage Direct: 701.223.5863 april@duemelands.com