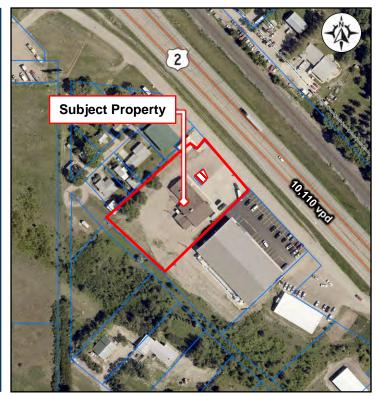

# Location Aerial

# **Location Highlights**

- Excellent visibility and easy access
- Located west of Minot along US Highway 2 (10,110 vpd)

Duemelands Commercial Real Estate 301 E. Thayer Avenue - Bismarck, ND 58501 Phone: (701) 221-2222 www.duemelands.com Jill Duemeland, CCIM CEO & President Phone: 701.221.9033 jill@duemelands.com April Eide, CCIM Vice President of Brokerage Direct: 701.223.5863 april@duemelands.com

### Address:

7101 Highway 2 & 52 W Minot, North Dakota