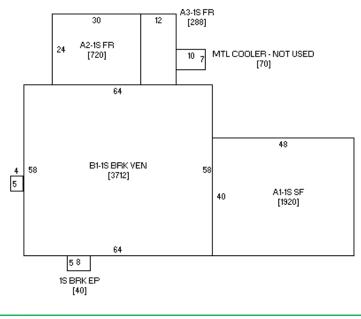

# **Property Sketch**

## **Property Details**

**Building Size:** 

6,771 sf

### Lot Area:

1.37 acres (59,677 sf)