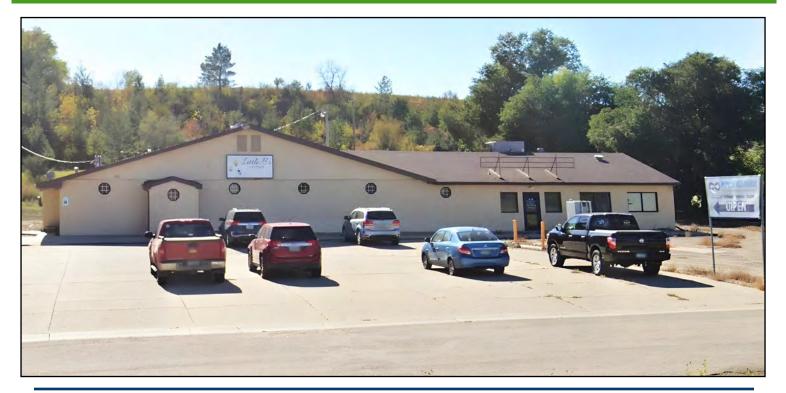

# Commercial Building for Sale

# 7101 Highway 2 & 52 W - Minot, North Dakota

# List Price: \$1,200,000

# **Property Information**

- Owner / User investment property
- 6,771 sf building
  - ◊ 4,336 sf leased
  - 2,435 sf available to occupy
- Additional Income \$3,975 (Gross Rent)
- Fully renovated in 2017 / 2018
- 1.37 acre lot

# **Location Highlights**

- Excellent visibility and easy access
- Located west of Minot along US Highway 2 (10,110 vpd)

Duemelands Commercial Real Estate 301 E. Thayer Avenue - Bismarck, ND 58501 Phone: (701) 221-2222 www.duemelands.com Jill Duemeland, CCIM CEO & President Phone: 701.221.9033 jill@duemelands.com April Eide, CCIM Vice President of Brokerage Direct: 701.223.5863 april@duemelands.com