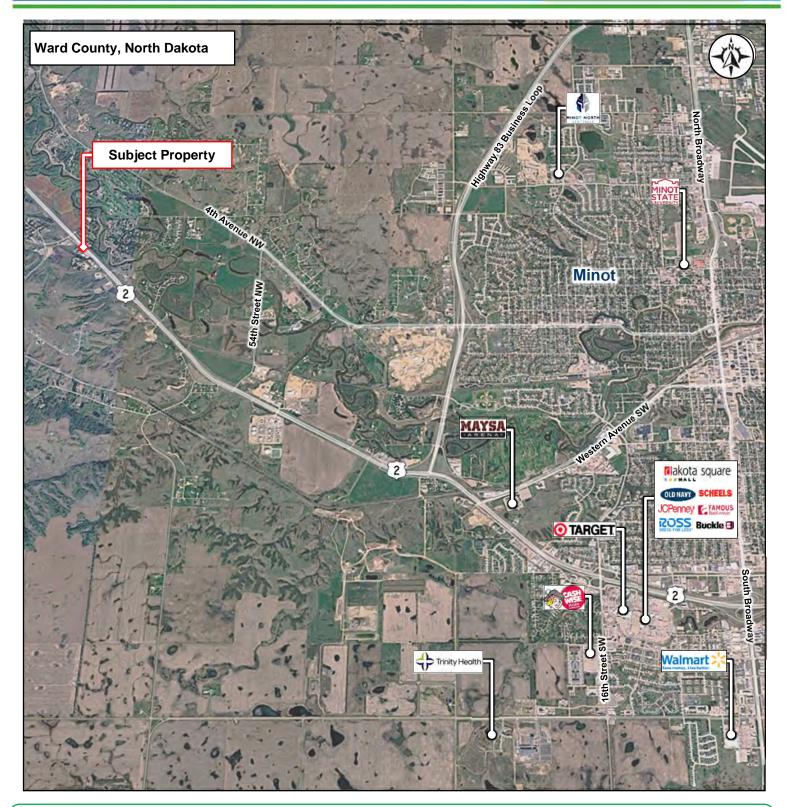

## **Minot Demographics**

| Population:                   | 48,615    |
|-------------------------------|-----------|
| Number of Households:         | 21,357    |
| Average Household Income:     | \$102,273 |
| Households w/ \$50K+ Income:  | 14,623    |
| % of Pop. w/ Assoc. Degree +: | 43.0%     |
| Number of Employees:          | 33,979    |
| Number of Businesses:         | 2,391     |

# Location Aerial