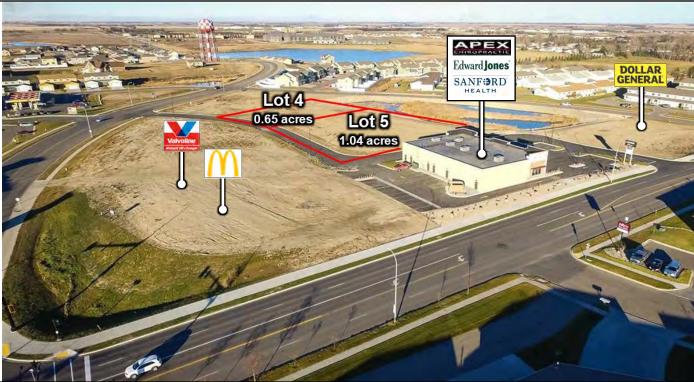

#### **Available Parcels**

- Lot 4 2220 16th Street NW
  - ♦ \$345,000 (\$12.18 psf)
  - ♦ 0.65 acres (28,314 sf)
- Lot 5 1520 21st Avenue NW
  - ♦ \$545,000 (\$12.03 psf)
  - 1.04 acres (45,302 sf)

## **Property Information**

- Built ready lots
- Zoned C2-General Commercial
- Signalized intersection at 21st Avenue NW and 16th Street NW

#### **Area Information**

- Close to MarketPlace Foods, Sanford Health, White Drug, Dollar Tree, & CHI St. Alexius Medical Plaza, Caribou Coffee
- Located in an area of new growth
- Next to newly opened McDonald's