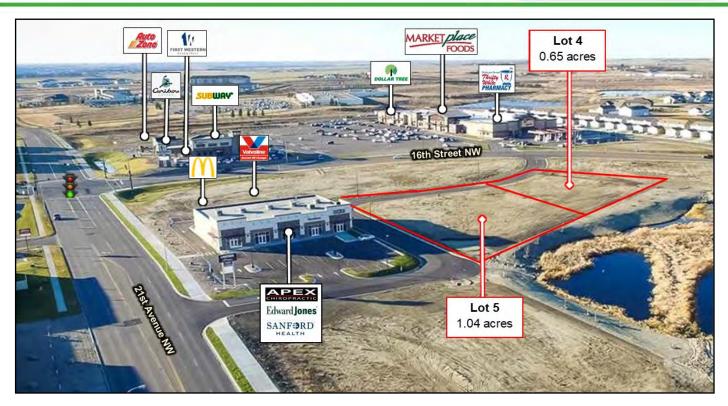

#### **Available Parcels**

- Lot 4 2220 16th Street NW
  - ♦ \$345,000 (\$12.18 psf)
  - ♦ 0.65 acres (28,314 sf)
- Lot 5 1520 21st Avenue NW
  - ♦ \$545,000 (\$12.03 psf)
  - 1.04 acres (45,302 sf)

## **Property Information**

- Built ready lots
- Zoned C2-General Commercial
- Signalized intersection at 21st Avenue NW and 16th Street NW

#### **Area Information**

- Close to MarketPlace Foods, Sanford Health, White Drug, Dollar Tree, & CHI St. Alexius Medical Plaza, Caribou Coffee
- Located in an area of new growth
- Next to newly opened McDonald's