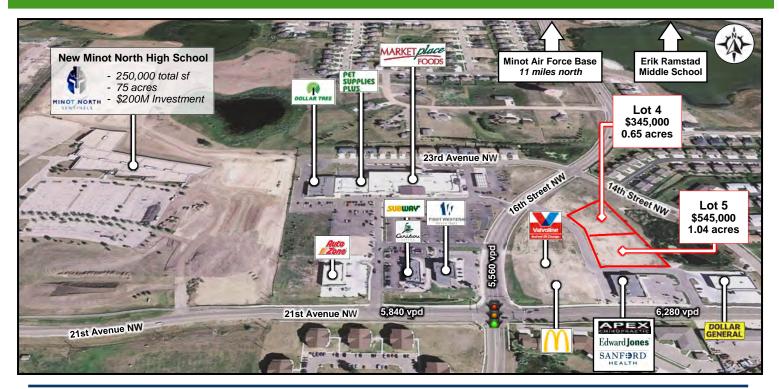

#### **Available Parcels**

- Lot 4 2220 16th Street NW
  - ♦ \$345,000 (\$12.18 psf)
  - ♦ 0.65 acres (28,314 sf)
- Lot 5 1520 21st Avenue NW
  - ♦ \$545,000 (\$12.03 psf)
  - 1.04 acres (45,302 sf)

## **Property Information**

- Built ready lots
- Zoned C2-General Commercial
- Signalized intersection at 21st Avenue NW and 16th Street NW

#### **Area Information**

- Close to MarketPlace Foods, Sanford Health, White Drug, Dollar Tree, & CHI St. Alexius Medical Plaza, Caribou Coffee
- Located in an area of new growth
- Next to newly opened McDonald's