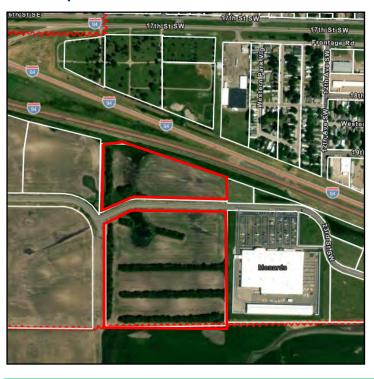

### **Plat Map**

#### **Legal Description:**

Blocks 3 & 4

Jamestown Southwest Addition

City of Jamestown County of Stutsman State of North Dakota

PID:

743173000 743174000