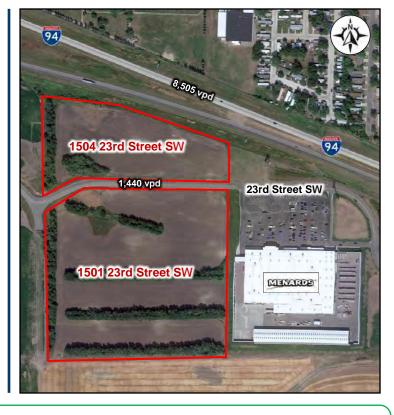

### **Property Information**

- 35.74 total acres
  - 1504 23rd St SW 10.36 acres
  - ♦ 1501 23rd St SW 25.38 acres
- Zoned POC

#### **Property Highlights**

- ◆ Excellent I-94 Visibility (8,505 vpd)
- Next to Menards
- ◆ Close to new 110,000 sf Anne Carlson Center
- Located near Walmart, Buffalo Marketplace, Home of Economy, Tractor Supply, TJ Maxx, & Jamestown Regional Medical Center

#### Address:

1504 & 1501 23rd Street SW Jamestown, North Dakota

#### Lot Area:

1504: 10.36 acres 1501: 25.38 acres