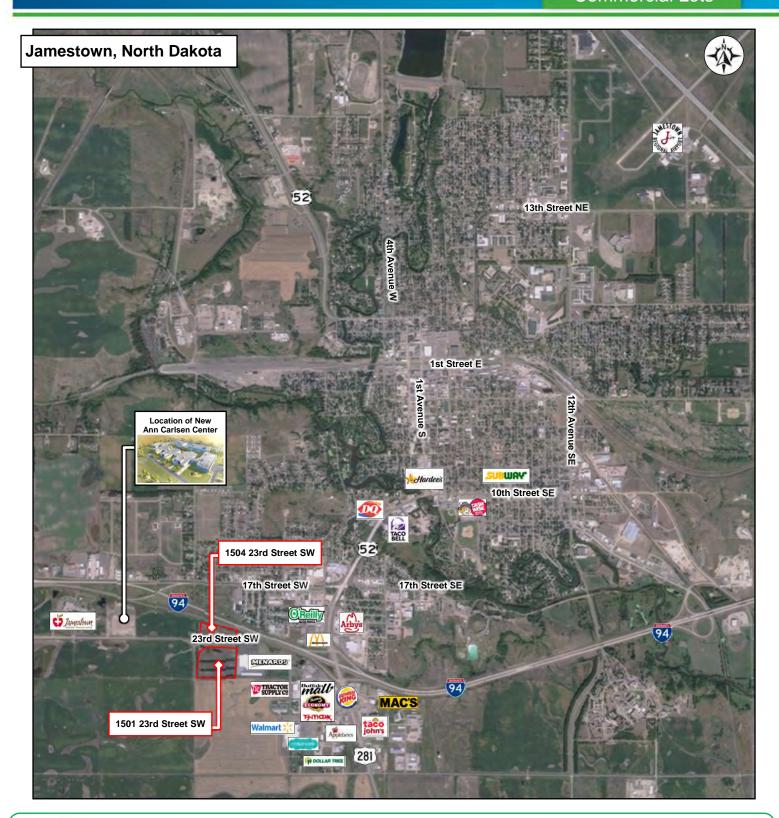

#### **Property Highlights**

- ◆ Excellent I-94 Visibility (8,505 vpd)
- Next to Menards
- ◆ Close to new 110,000 sf Anne Carlson Center
- Located near Walmart, Buffalo Marketplace, Home of Economy, Tractor Supply, TJ Maxx, & Jamestown Regional Medical Center

#### Address:

1504 & 1501 23rd Street SW Jamestown, North Dakota

## Jamestown Aerial