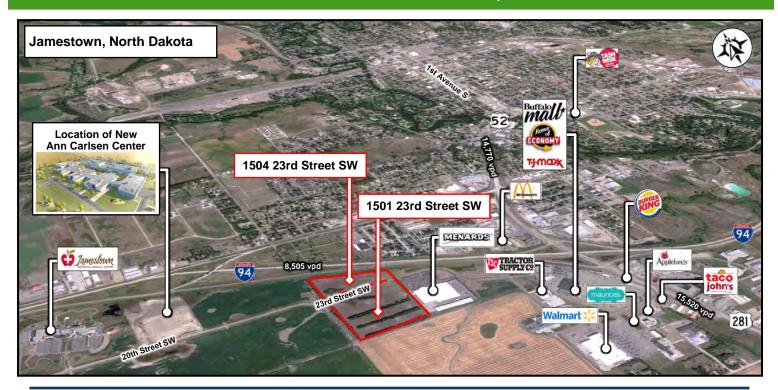

#### **Property Highlights**

- ◆ Excellent I-94 Visibility (8,505 vpd)
- Next to Menards
- ◆ Close to new 110,000 sf Anne Carlson Center
- Located near Walmart, Buffalo Marketplace, Home of Economy, Tractor Supply, TJ Maxx, & Jamestown Regional Medical Center

#### Address:

1504 & 1501 23rd Street SW Jamestown, North Dakota

## Jamestown Aerial