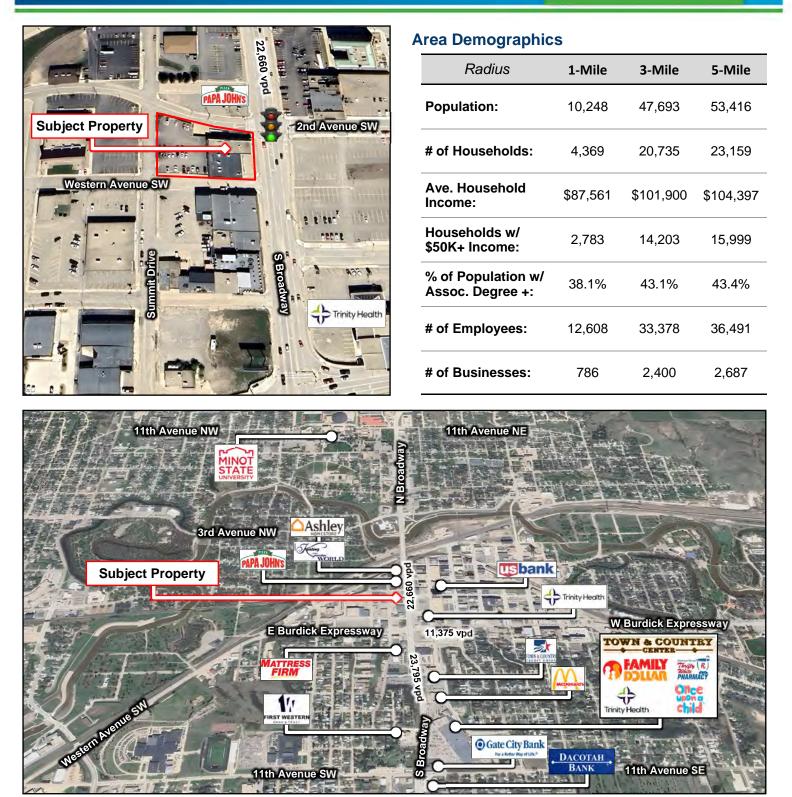

## Property Aerials

#### **Midtown Plaza**

Duemelands Commercial Real Estate 301 E. Thayer Avenue - Bismarck, ND 58501 Phone: (701) 221-2222 www.duemelands.com Jill Duemeland, CCIM CEO & President Phone: 701.221.9033 jill@duemelands.com

April Eide, CCIM Vice President of Brokerage Direct: 701.223.5863 april@duemelands.com