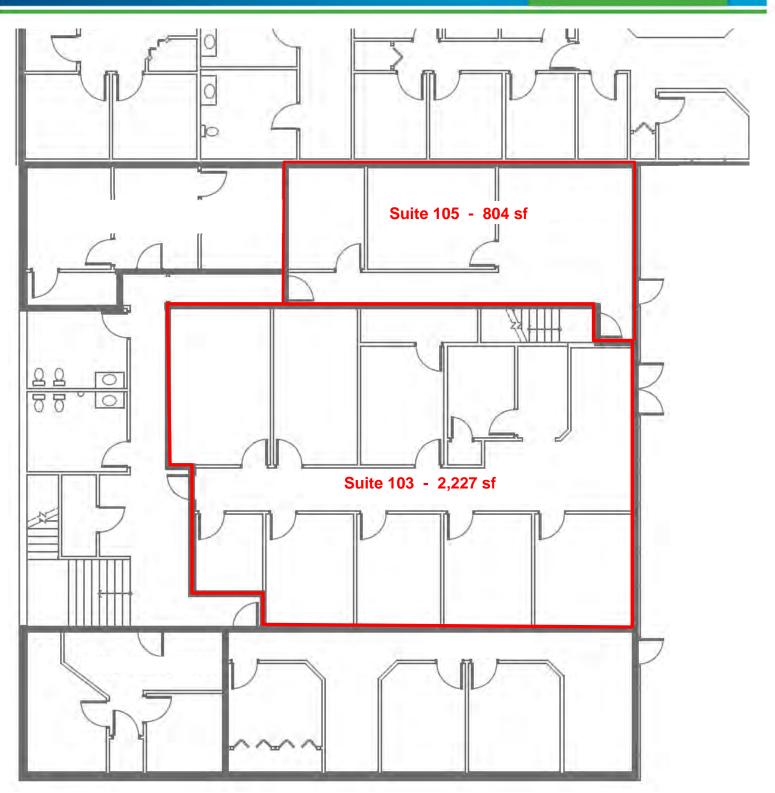

#### **Available Spaces**

- Suite 102 4,009 sf (can be demised)
  - Space 1 1,175 sf
  - Space 2 1,050 sf
  - Space 3 1,550 sf
- Suite 103 2,227 sf w/ 9 private offices
- Suite 105 804 sf

# Suite 103 & 105 Floorplan

Midtown Plaza

Duemelands Commercial Real Estate 301 E. Thayer Avenue - Bismarck, ND 58501 Phone: (701) 221-2222 www.duemelands.com Jill Duemeland, CCIM CEO & President Phone: 701.221.9033 jill@duemelands.com April Eide, CCIM Vice President of Brokerage Direct: 701.223.5863 april@duemelands.com