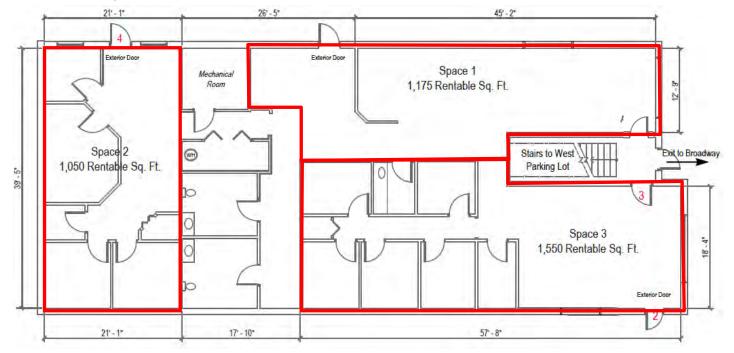

#### **Available Spaces**

- Suite 102 4,009 sf (can be demised)
  - Space 1 1,175 sf
  - Space 2 1,050 sf
  - Space 3 1,550 sf
- Suite 103 2,227 sf w/ 9 private offices
- Suite 105 804 sf

# → Suite 102 Floorplan

#### **Alternative Layout**

Duemelands Commercial Real Estate 301 E. Thayer Avenue - Bismarck, ND 58501 Phone: (701) 221-2222 www.duemelands.com Jill Duemeland, CCIM CEO & President Phone: 701.221.9033 jill@duemelands.com April Eide, CCIM Vice President of Brokerage Direct: 701.223.5863 april@duemelands.com