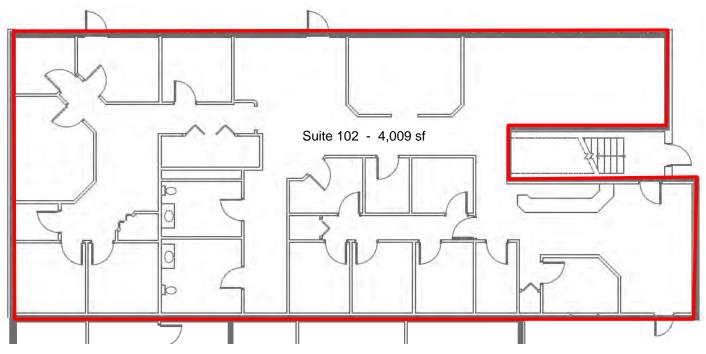

#### **Available Spaces**

- Suite 102 4,009 sf (can be demised)
  - Space 1 1,175 sf
  - Space 2 1,050 sf
  - Space 3 1,550 sf
- Suite 103 2,227 sf w/ 9 private offices
- Suite 105 804 sf

Duemelands Commercial Real Estate 301 E. Thayer Avenue - Bismarck, ND 58501 Phone: (701) 221-2222 www.duemelands.com Suite 102 - 4,009 sf

Jill Duemeland, CCIM CEO & President Phone: 701.221.9033 jill@duemelands.com

# → Suite 102 Floorplan

### **Current Layout**