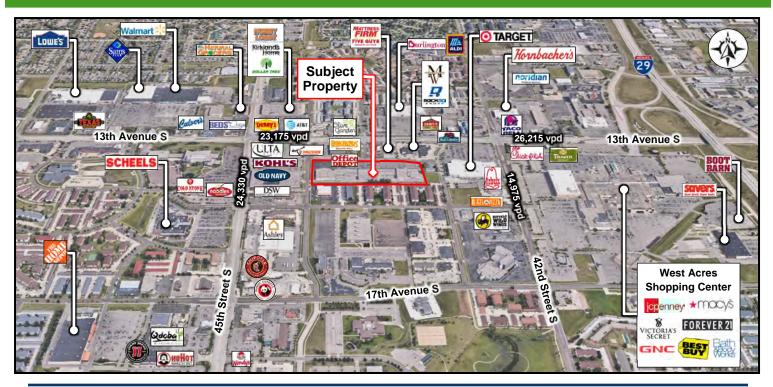

#### **Additional Information**

- Building & pylon signage available
- Excellent visibility from 13th Avenue S (23,175 vpd)
- Located close to Target, Lowes, Walmart, Scheels, Aldi, Hornbacher's, West Acres Shopping Center, Kohl's, Old Navy, and various restaurants

#### **National Co-tenancy**