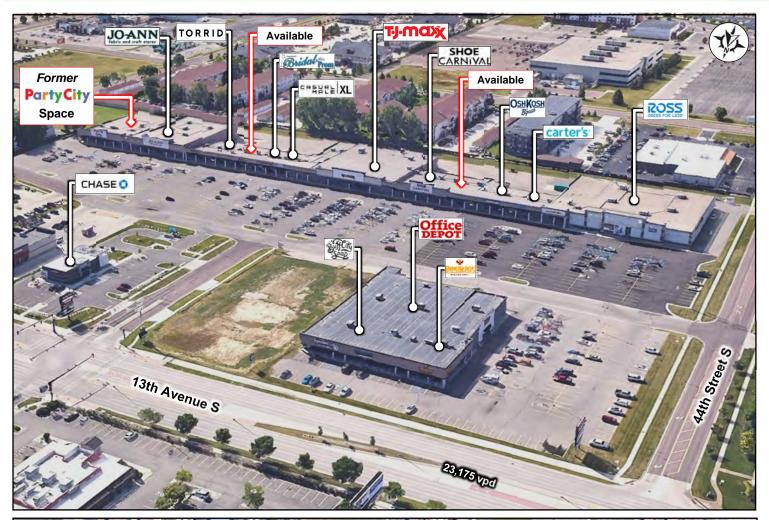

## Property Aerial

#### **Retail Space for Lease**

Duemelands Commercial Real Estate 301 E. Thayer Avenue - Bismarck, ND 58501 Phone: (701) 221-2222 www.duemelands.com Jill Duemeland, CCIM CEO & President Phone: 701.221.9033 jill@duemelands.com