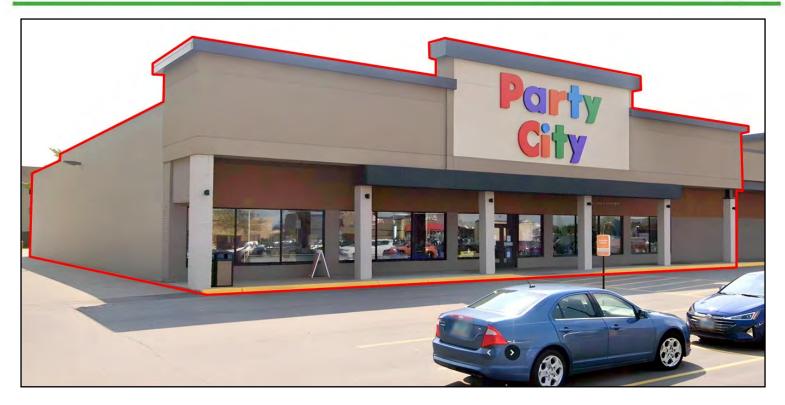

## - Retail Space for Lease: Former Party City DUEMELANDS

#### TJ Maxx Center - Fargo, North Dakota

#### **Property Information**

- Suite 102 12,021 sf (Former Party City)
- Suite 40B 1,600 to 3,200 sf
- Suite 40T 3,000 sf