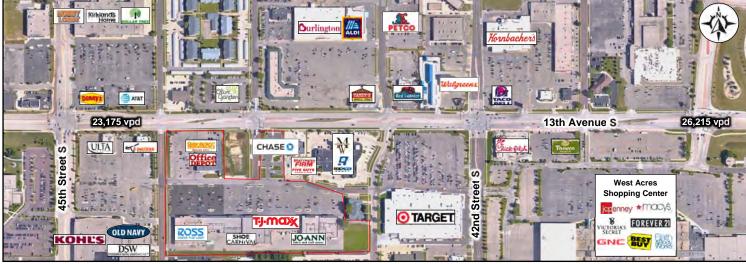

#### **Additional Information**

- Building & pylon signage available
- Excellent visibility from 13th Avenue S (23,175 vpd)
- Located close to Target, Lowes, Walmart, Scheels, Aldi, Hornbacher's, West Acres Shopping Center, Kohl's, Old Navy, and various restaurants