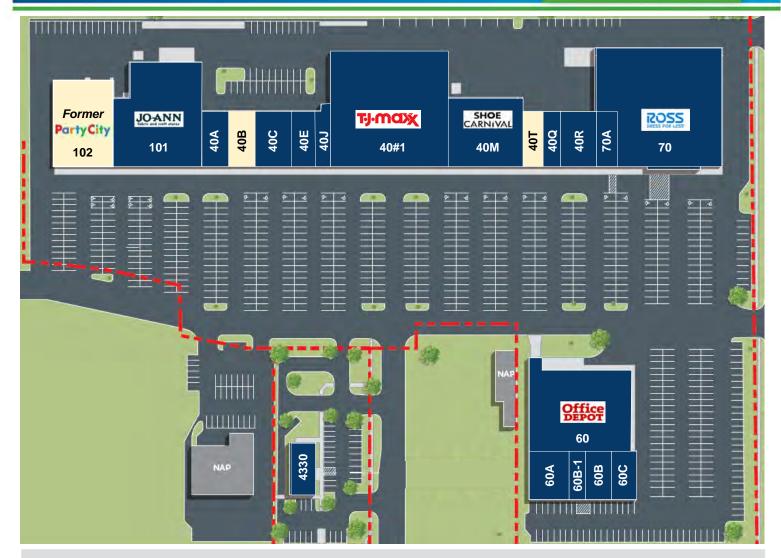

### Available Suites

#### **Retail Space for Lease**

| Suite # | Suite SF | Tenant Name                   |
|---------|----------|-------------------------------|
| 102     | 12,021   | Available - Former Party City |
| 101     | 19,952   | Jo-Ann Fabrics                |
| 40A     | 3,158    | Torrid                        |
| 40B     | 3,200    | Available                     |
| 40C     | 4,800    | LeeAnn's Bridal & Bliss Pro   |
| 40E     | 3,200    | Casual Male                   |
| 40J     | 1,600    | Milan Laser Hair Removal      |
| 40#1    | 31,614   | TJ Maxx                       |
| 40M     | 12,000   | Shoe Carnival                 |
| 40T     | 3,000    | Available                     |

| Suite # | Suite SF | Tenant Name                  |
|---------|----------|------------------------------|
| 40Q     | 2,400    | Oshkosh                      |
| 40R     | 4,800    | Carters                      |
| 70A     | 2,790    | MJ Capelli Hair Salon        |
| 70      | 32,834   | Ross Dress for Less          |
| 60      | 16,853   | Office Depot                 |
| 60A     | 4,362    | Eyecare Associates           |
| 60B-1   | 2,555    | Buff City Soap               |
| 60B     | 2,123    | Accord Comfort Sleep Systems |
| 60C     | 2,400    | Pancheros Mexican Grill      |
| 4330    | 3,293    | Chase Bank                   |