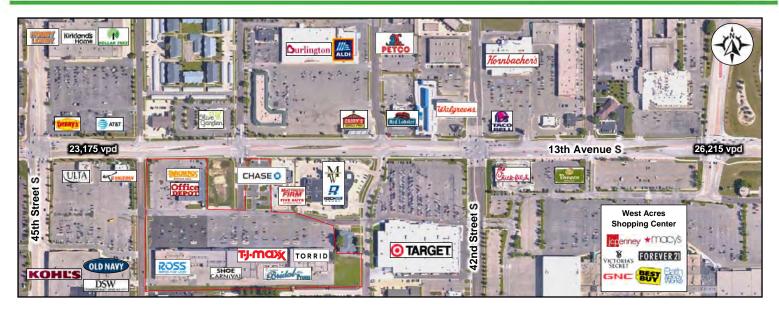

#### **Additional Information**

- ♦ Building & pylon signage available
- ◆ Excellent visibility from 13th Avenue S (23,175 vpd)
- Located close to Target, Lowes, Walmart, Scheels, Aldi, Hornbacher's, West Acres Shopping Center, Kohl's, Old Navy, and various restaurants

#### **National Co-tenancy**

# Property Aerials

### **Retail Space for Lease**

**Duemelands Commercial Real Estate** 301 E. Thayer Avenue - Bismarck, ND 58501 Phone: (701) 221-2222 www.duemelands.com Jill Duemeland, CCIM CEO & President Phone: 701.221.9033 jill@duemelands.com