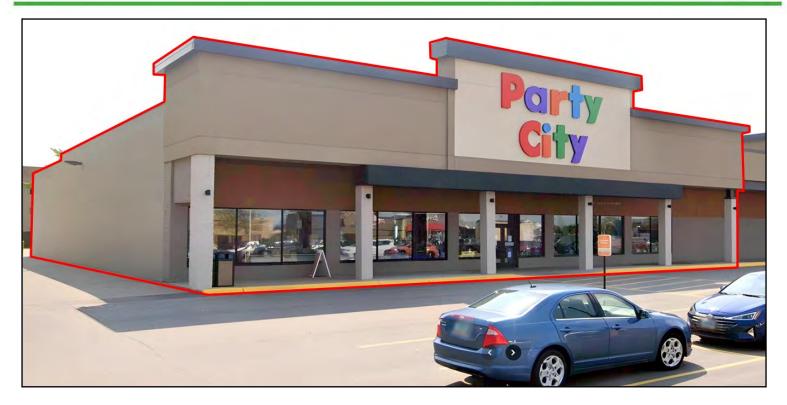

# Suite 102 - Former Party City

**Retail Space for Lease** 

### **Suite 102 Details**

- ♦ 12,021 leasable sf
- Endcap space
- ♦ Double-door storefront entrance + rear exit

Duemelands Commercial Real Estate 301 E. Thayer Avenue - Bismarck, ND 58501 Phone: (701) 221-2222 www.duemelands.com Jill Duemeland, CCIM CEO & President Phone: 701.221.9033 jill@duemelands.com