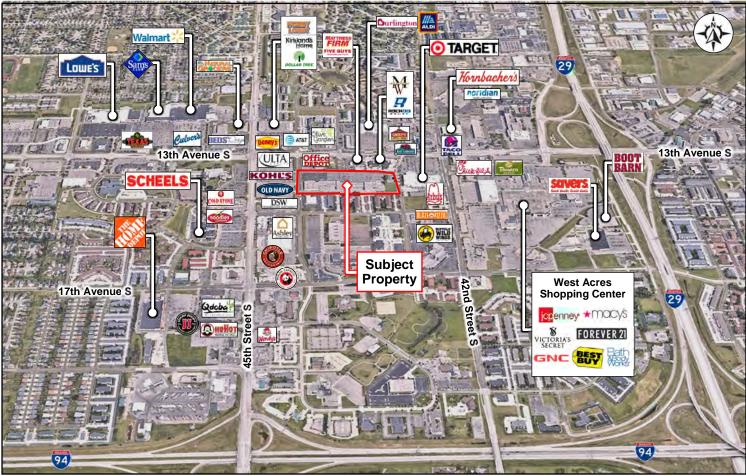

#### **Additional Information**

- ♦ Building & pylon signage available
- ◆ Excellent visibility from 13th Avenue S (23,175 vpd)
- Located close to Target, Lowes, Walmart, Scheels, Aldi, Hornbacher's, West Acres Shopping Center, Kohl's, Old Navy, and various restaurants

#### **National Co-tenancy**

# Property Aerials

### **Retail Space for Lease**

**Duemelands Commercial Real Estate** 301 E. Thayer Avenue - Bismarck, ND 58501 Phone: (701) 221-2222 www.duemelands.com Jill Duemeland, CCIM CEO & President Phone: 701.221.9033 jill@duemelands.com