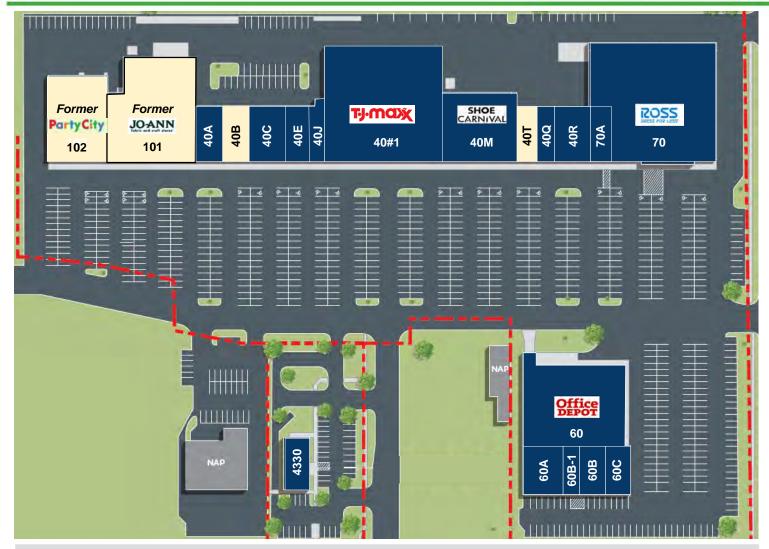

# Available Suites

### **Retail Space for Lease**

| Suite # | Suite SF | Tenant Name                       |
|---------|----------|-----------------------------------|
| 102     | 12,021   | Available - Former Party City     |
| 101     | 19,952   | Available - Former Jo-Ann Fabrics |
| 40A     | 3,158    | Torrid                            |
| 40B     | 3,200    | Available                         |
| 40C     | 4,800    | LeeAnn's Bridal & Bliss Pro       |
| 40E     | 3,200    | Casual Male                       |
| 40J     | 1,600    | Milan Laser Hair Removal          |
| 40#1    | 31,614   | TJ Maxx                           |
| 40M     | 12,000   | Shoe Carnival                     |
| 40T     | 3,000    | Available                         |

| Suite # | Suite SF | Tenant Name                  |
|---------|----------|------------------------------|
| 40Q     | 2,400    | Oshkosh                      |
| 40R     | 4,800    | Carters                      |
| 70A     | 2,790    | MJ Capelli Hair Salon        |
| 70      | 32,834   | Ross Dress for Less          |
| 60      | 16,853   | Office Depot                 |
| 60A     | 4,362    | Eyecare Associates           |
| 60B-1   | 2,555    | Buff City Soap               |
| 60B     | 2,123    | Accord Comfort Sleep Systems |
| 60C     | 2,400    | Pancheros Mexican Grill      |
| 4330    | 3,293    | Chase Bank                   |