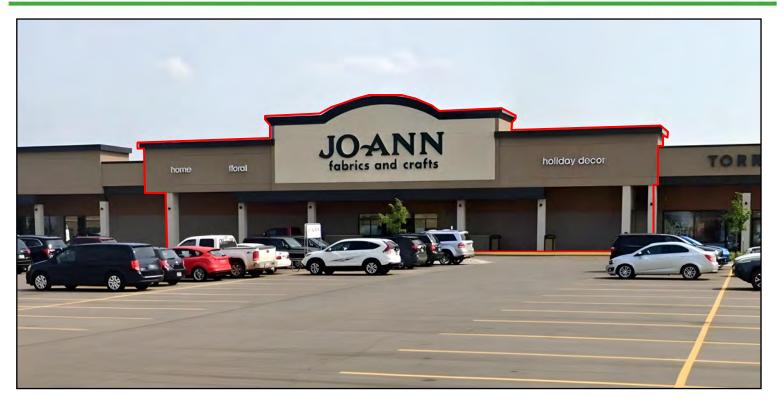

# → Ste 101 - Former Jo-Ann Fabrics

**Retail Space for Lease** 

### **Suite 101 Details**

- ♦ 19,952 leasable sf
- ♦ Single storefront entrance w/ covered cart-rack
- ◆ Covered deliveries door w/ truck ramp

Duemelands Commercial Real Estate 301 E. Thayer Avenue - Bismarck, ND 58501 Phone: (701) 221-2222 www.duemelands.com Jill Duemeland, CCIM CEO & President Phone: 701.221.9033 jill@duemelands.com