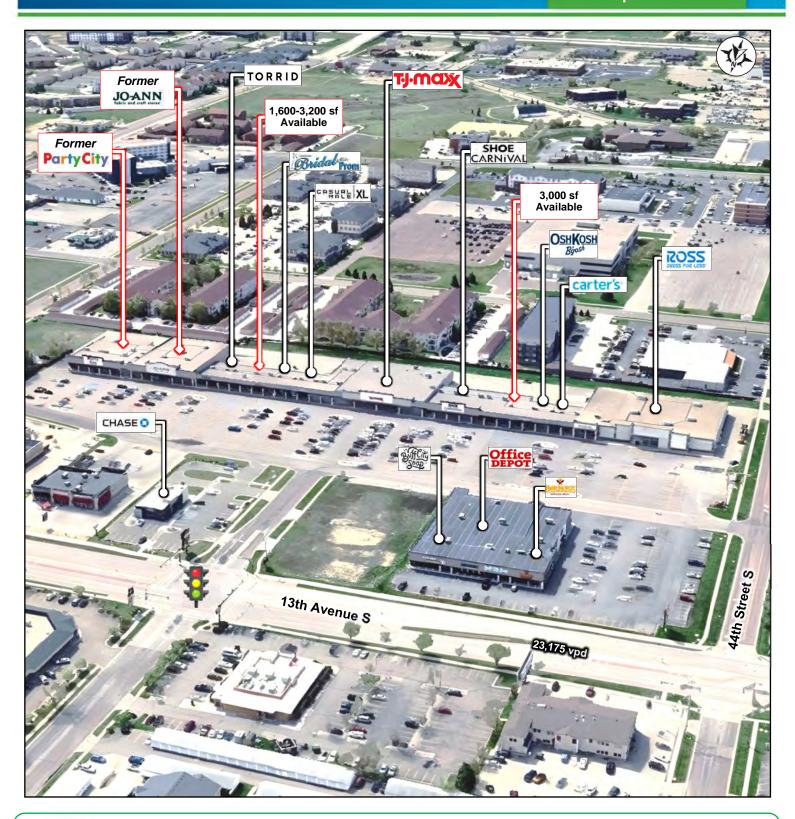

# Property Aerials

### **Retail Space for Lease**

**Duemelands Commercial Real Estate** 301 E. Thayer Avenue - Bismarck, ND 58501 Phone: (701) 221-2222 www.duemelands.com Jill Duemeland, CCIM CEO & President Phone: 701.221.9033 jill@duemelands.com

#### **Additional Information**

- ♦ Building & pylon signage available
- ◆ Excellent visibility from 13th Avenue S (23,175 vpd)
- Located close to Target, Lowes, Walmart, Scheels, Aldi, Hornbacher's, West Acres Shopping Center, Kohl's, Old Navy, and various restaurants