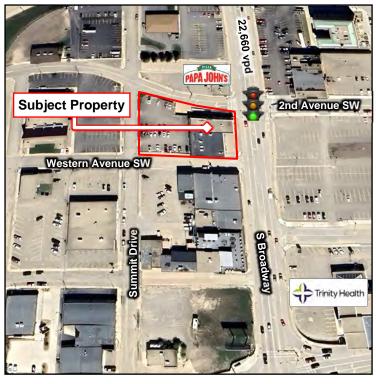

# Property Aerials

#### Midtown Plaza

#### **Property Highlights**

- ♦ 1st floor suites
- ♦ Located 1 block north of the Trinity Hospital
- Located on the signalized intersection of S Broadway and 2nd Avenue SW
- 22,660 vpd along S Broadway (2022)
- Large parking lot