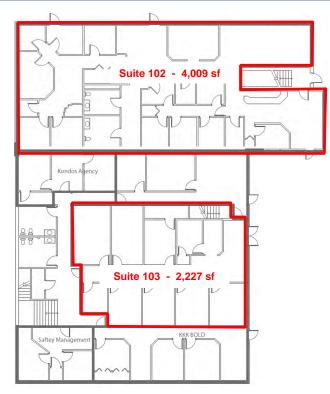

#### **Available Spaces**

- Suite 102 4,009 sf (can be demised)
  - ♦ Space 1 1,175 sf
  - ♦ Space 2 1,050 sf
  - ♦ Space 3 1,550 sf
- Suite 103 2,227 sf w/ 9 private offices
- ♦ Suite 105 Leased

# Suite 102 Floorplan

Midtown Plaza

### **Current Layout**