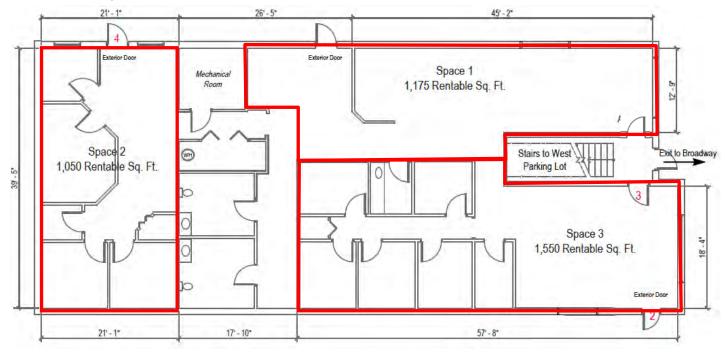

#### **Available Spaces**

- Suite 102 4,009 sf (can be demised)
  - ♦ Space 1 1,175 sf
  - ♦ Space 2 1,050 sf
  - ♦ Space 3 1,550 sf
- Suite 103 2,227 sf w/ 9 private offices
- ♦ Suite 105 Leased

# - Suite 103 & 105 Floorplan

Midtown Plaza

**Duemelands Commercial Real Estate** 301 E. Thayer Avenue - Bismarck, ND 58501 Phone: (701) 221-2222 www.duemelands.com Jill Duemeland, CCIM CEO & President Phone: 701.221.9033 jill@duemelands.com