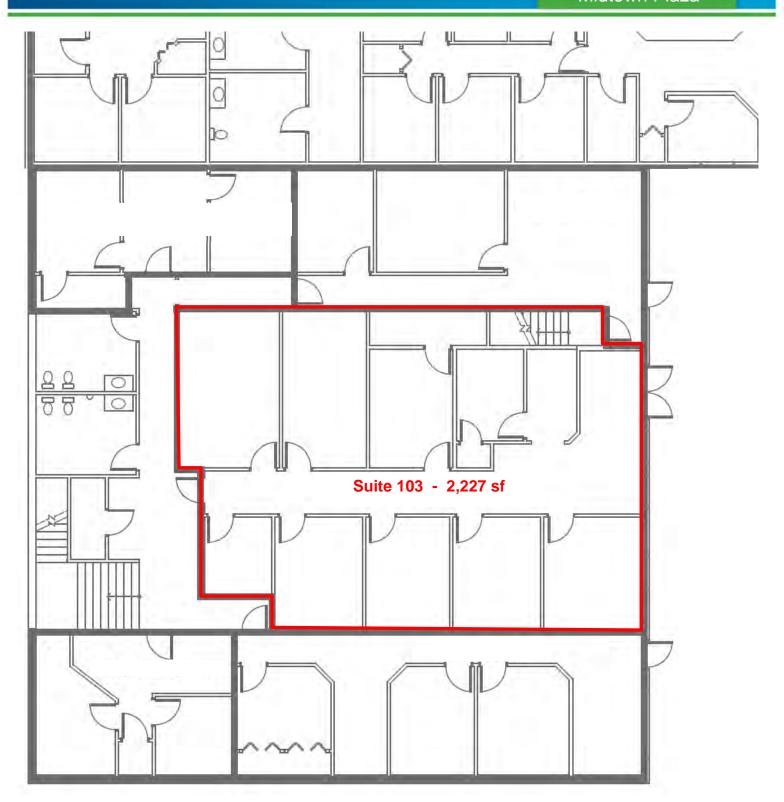

# - Suite 103 & 105 Floorplan

Midtown Plaza

**Duemelands Commercial Real Estate** 301 E. Thayer Avenue - Bismarck, ND 58501 Phone: (701) 221-2222 www.duemelands.com Jill Duemeland, CCIM CEO & President Phone: 701.221.9033 jill@duemelands.com

#### **Available Spaces**

- Suite 102 4,009 sf (can be demised)
  - ♦ Space 1 1,175 sf
  - ♦ Space 2 1,050 sf
  - ♦ Space 3 1,550 sf
- Suite 103 2,227 sf w/ 9 private offices
- ♦ Suite 105 Leased