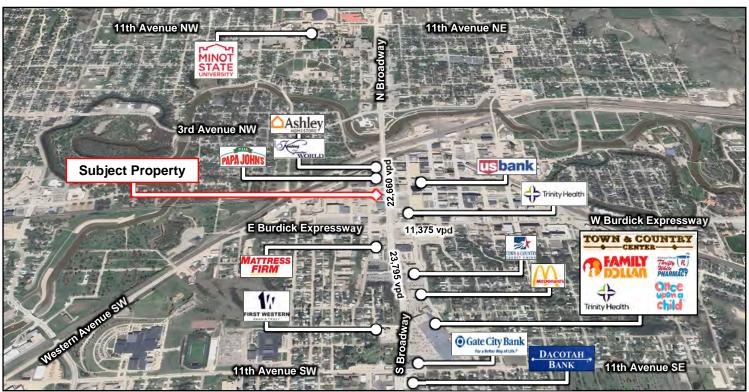

# Property Aerials

#### Midtown Plaza

#### **Property Highlights**

- ♦ 1st floor suites
- ♦ Located 1 block north of the Trinity Hospital
- Located on the signalized intersection of S Broadway and 2nd Avenue SW
- 22,660 vpd along S Broadway (2022)
- Large parking lot