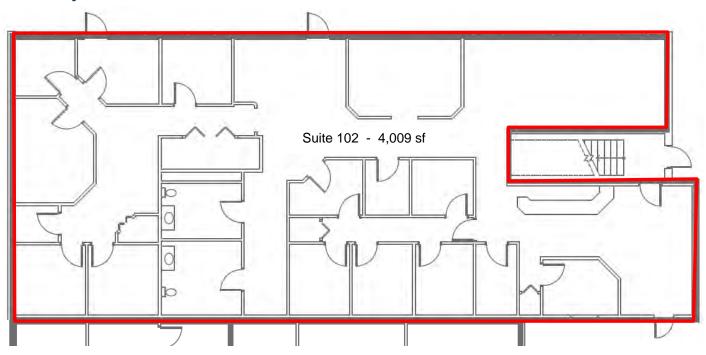

#### **Available Spaces**

- Suite 102 4,009 sf (can be demised)
  - ♦ Space 1 1,175 sf
  - ♦ Space 2 1,050 sf
  - ♦ Space 3 1,550 sf
- Suite 103 2,227 sf w/ 9 private offices
- ♦ Suite 105 Leased

# Suite 102 Floorplan

Midtown Plaza

#### **Alternative Layout**

**Duemelands Commercial Real Estate** 301 E. Thayer Avenue - Bismarck, ND 58501 Phone: (701) 221-2222 www.duemelands.com Jill Duemeland, CCIM CEO & President Phone: 701.221.9033 jill@duemelands.com