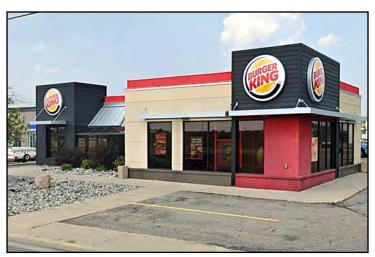

## Former Restaurant for Sale or Lease

### 1212 36th Street S - Fargo, North Dakota

Sale Price: \$ 1,650,000 Lease Rate: Negotiable

### **Property Information**

- ◆ 4,343 sf building
- 0.82 acres (35,874 sf) lot
- Pylon sign & drive-thru
- Excellent visibility from 13th Avenue S (25,352 vpd)

#### **Former Restaurant**

#### **Former Restaurant**

**Duemelands Commercial Real Estate** 301 E. Thayer Avenue - Bismarck, ND 58501 Phone: (701) 221-2222 **www.duemelands.com** 

Jill Duemeland, CCIM CEO & President Phone: 701.221.9033 jill@duemelands.com April Eide, CCIM Vice President of Brokerage Direct: 701.223.5863 april@duemelands.com