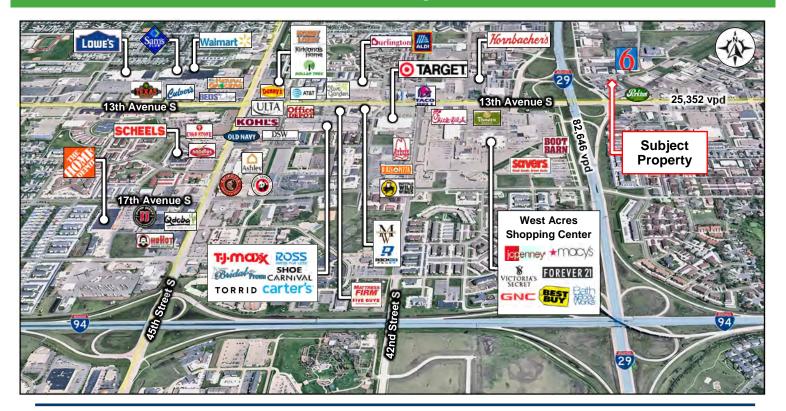

#### **Area Information**

- Located just off Interstate-29
- Next to Motel 6 West Acres
- Close to Target, West Acres Shopping Center, TJX Center, and Hornbacher's

Duemelands Commercial Real Estate 301 E. Thayer Avenue - Bismarck, ND 58501 Phone: (701) 221-2222 www.duemelands.com Jill Duemeland, CCIM CEO & President Phone: 701.221.9033 jill@duemelands.com April Eide, CCIM Vice President of Brokerage Direct: 701.223.5863 april@duemelands.com