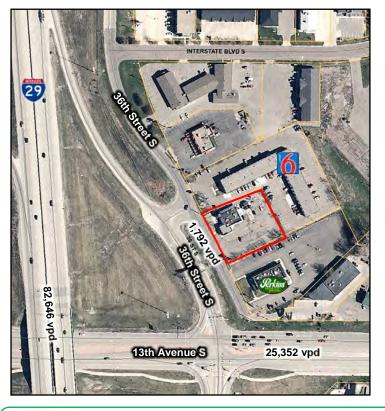

### **Property Information**

- ◆ 4,343 sf building
- 0.82 acres (35,874 sf) lot
- Pylon sign & drive-thru
- Excellent visibility from 13th Avenue S (25,352 vpd)

#### **Area Information**

- Located just off Interstate-29
- Next to Motel 6 West Acres
- Close to Target, West Acres Shopping Center, TJX Center, and Hornbacher's

Duemelands Commercial Real Estate 301 E. Thayer Avenue - Bismarck, ND 58501 Phone: (701) 221-2222 www.duemelands.com Jill Duemeland, CCIM CEO & President Phone: 701.221.9033 jill@duemelands.com April Eide, CCIM Vice President of Brokerage Direct: 701.223.5863 april@duemelands.com